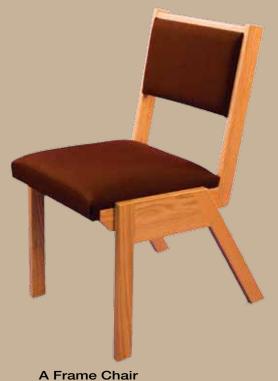

hair Wood Back #1 Chair Wood Back Rear View

e Chair A Frame Chair Rear View

The A Frame Chair blends the function of classic design and durability of solid oak construction. The A Frame chair includes an upholstered seat and back, is stackable, can be ganged together and can have a kneeler installed. The A Frame Chair is available in single, double and triple widths.