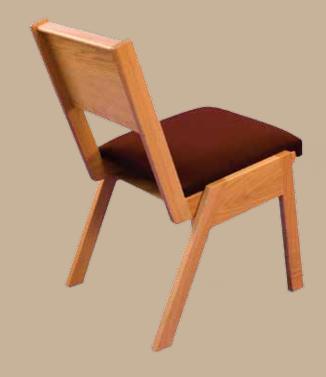

hair Wood Back #1 Chair Wood Back Rear View

e Chair A Frame Chair Rear View

The A Frame Chair blends the function of classic design and durability of solid oak construction. The A Frame chair includes an upholstered seat and back, is stackable, can be ganged together and can have a kneeler installed. The A Frame Chair is available in single, double and triple widths.