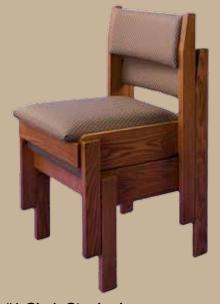

Super Chair II Kneeler Up

Super Chair II Single Double Side by Side

Super Chair II Single Side by Side

#1 Chair Stacked

#1 Chair Rear View

#1 Chair

#1 Chair Side by Side

#1 Chair Kneeler Up

#1 Chair Kneeler Down

The Number 1 Chair is solid oak with wood back and either wood or an upholstered seat. It is designed to provide a more erect sitting position, making it a favorite for Choir Seating. The Number 1 Chair comes standard with front and rear bookracks. Optional items include ganging devices and snap on-snap off kneelers and solid wood seats and backs.