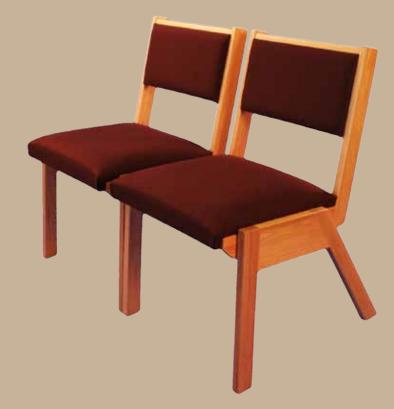

hair Wood Back #1 Chair Wood Back Rear View

e Chair A Frame Chair Rear View

The A Frame Chair blends the function of classic design and durability of solid oak construction. The A Frame chair includes an upholstered seat and back, is stackable, can be ganged together and can have a kneeler installed. The A Frame Chair is available in single, double and triple widths.

A Frame Chair Stacked

A Frame Chair Side by Side