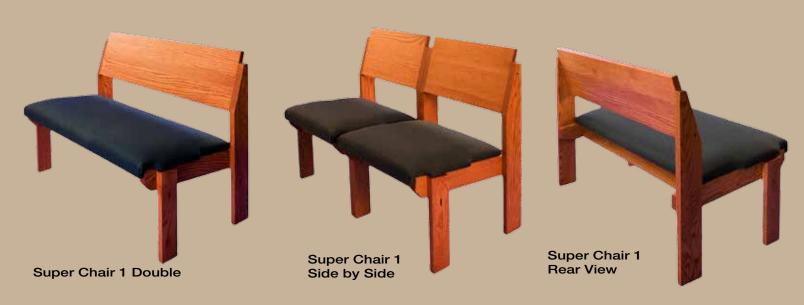

# SUPER CHAIR 1

The Super Chair is made with solid oak with wood back and either wood or an upholstered seat. It matches the look and feel, as well as the comfort, of pew seating. A row of Super Chairs resembles a pew. Super Chairs are used extensively where flexibility in seating is desired while retaining the look and feel of pews. The Super Chair comes standard with front and rear bookracks. Optional items include ganging devices and snap on-snap off kneelers. The Super Chair is available in single, double and triple widths.