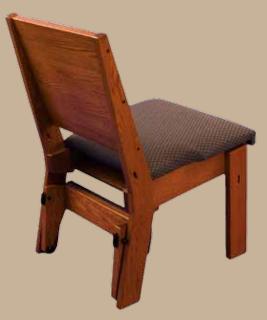

# SUPER CHAIR I

Super Chair II Front

Super Chair II with upholstered seat and back.

Super Chair II Rear

Super Chairs can be ganged together with a ganging clamp.