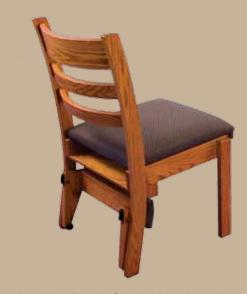

# LADDER BACK CHAIRS

Ladder Back Chair Stacked

Ladder Back Chair Rear View

Ladder Back Chair

Ladder Back Chair Side by Side

Ladder Back Chair Kneeler Up

Ladder Back Chair Kneeler Down

The Ladder Back Chair is made from solid oak with an open style wood back and either a wood or an upholstered seat. It offers the comfort of pew seating while having a contemporary look. The Ladder Back Chair comes standard with front and rear bookracks, and can be stacked. Optional items include ganging devices, snap-on, snap-off kneelers, solid oak contoured seats and natural rush seats.