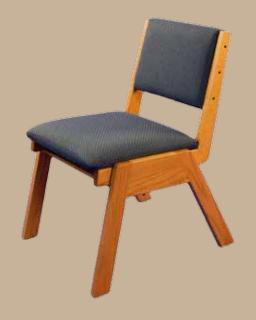

hair Wood Back #1 Chair Wood Back Rear View

e Chair A Frame Chair Rear View

The A Frame Chair blends the function of classic design and durability of solid oak construction. The A Frame chair includes an upholstered seat and back, is stackable, can be ganged together and can have a kneeler installed. The A Frame Chair is available in single, double and triple widths.