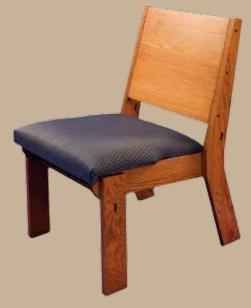

#1 Chair Kneeler Down

The Number 1 Chair is solid oak with wood back and either wood or an upholstered seat. It is designed to provide a more erect sitting position, making it a favorite for Choir Seating. The Number 1 Chair comes standard with front and rear bookracks. Optional items include ganging devices and snap on-snap off kneelers and solid wood seats and backs.