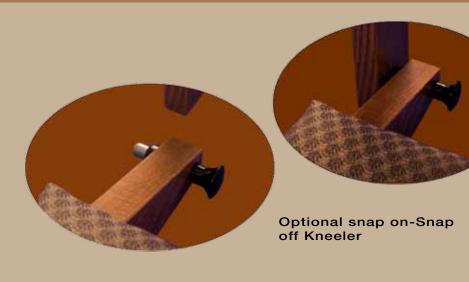

# SUPER CHAIR 1

The Super Chair is made with solid oak with wood back and either wood or an upholstered seat. It matches the look and feel, as well as the comfort, of pew seating. A row of Super Chairs resembles a pew. Super Chairs are used extensively where flexibility in seating is desired while retaining the look and feel of pews. The Super Chair comes standard with front and rear bookracks. Optional items include ganging devices and snap on-snap off kneelers. The Super Chair is available in single, double and triple widths.