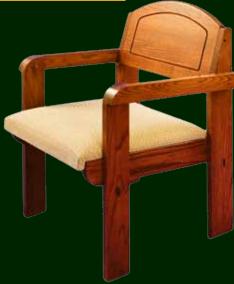

# SUPER CHAIR 1

The Super Chair is made with solid oak with wood back and either wood or an upholstered seat. It matches the look and feel, as well as the comfort, of pew seating. A row of Super Chairs resembles a pew. Super Chairs are used extensively where flexibility in seating is desired while retaining the look and feel of pews. The Super Chair comes standard with front and rear bookracks. Optional items include ganging devices and snap on-snap off kneelers. The Super Chair is available in single, double and triple widths.

Super Chair 1 Stacked

# SUPER CHAIR I

Super Chair II Front

Super Chair II with upholstered seat and back.

Super Chair II Rear

Super Chairs can be ganged together with a ganging clamp.