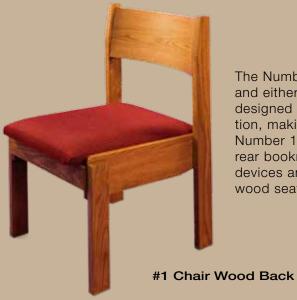

#1 Chair Kneeler Down

The Number 1 Chair is solid oak with wood back and either wood or an upholstered seat. It is designed to provide a more erect sitting position, making it a favorite for Choir Seating. The Number 1 Chair comes standard with front and rear bookracks. Optional items include ganging devices and snap on-snap off kneelers and solid wood seats and backs.