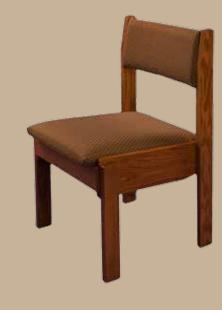

#1 Chair Kneeler Down

The Number 1 Chair is solid oak with wood back and either wood or an upholstered seat. It is designed to provide a more erect sitting position, making it a favorite for Choir Seating. The Number 1 Chair comes standard with front and rear bookracks. Optional items include ganging devices and snap on-snap off kneelers and solid wood seats and backs.