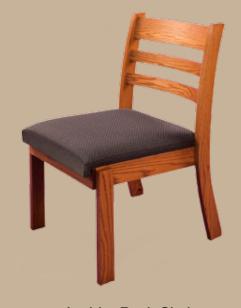

# LADDER BACK CHAIRS

Ladder Back Chair Stacked

Ladder Back Chair Rear View

Ladder Back Chair

Ladder Back Chair Side by Side

Ladder Back Chair Kneeler Up

Ladder Back Chair Kneeler Down

The Ladder Back Chair is made from solid oak with an open style wood back and either a wood or an upholstered seat. It offers the comfort of pew seating while having a contemporary look. The Ladder Back Chair comes standard with front and rear bookracks, and can be stacked. Optional items include ganging devices, snap-on, snap-off kneelers, solid oak contoured seats and natural rush seats.