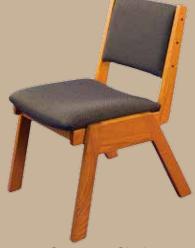

hair Wood Back #1 Chair Wood Back Rear View

e Chair A Frame Chair Rear View

The A Frame Chair blends the function of classic design and durability of solid oak construction. The A Frame chair includes an upholstered seat and back, is stackable, can be ganged together and can have a kneeler installed. The A Frame Chair is available in single, double and triple widths.