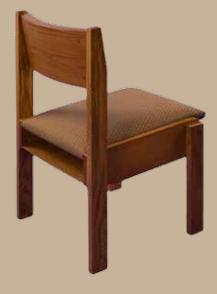

#1 Chair Kneeler Down

The Number 1 Chair is solid oak with wood back and either wood or an upholstered seat. It is designed to provide a more erect sitting position, making it a favorite for Choir Seating. The Number 1 Chair comes standard with front and rear bookracks. Optional items include ganging devices and snap on-snap off kneelers and solid wood seats and backs.