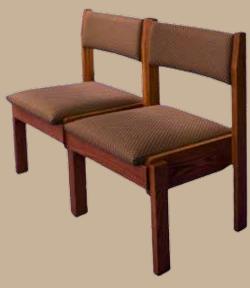

Super Chair II Kneeler Up

Super Chair II Single Double Side by Side

Super Chair II Single Side by Side

#1 Chair Stacked

#1 Chair Rear View

#1 Chair

#1 Chair Side by Side

#1 Chair Kneeler Up

#1 Chair Kneeler Down

The Number 1 Chair is solid oak with wood back and either wood or an upholstered seat. It is designed to provide a more erect sitting position, making it a favorite for Choir Seating. The Number 1 Chair comes standard with front and rear bookracks. Optional items include ganging devices and snap on-snap off kneelers and solid wood seats and backs.