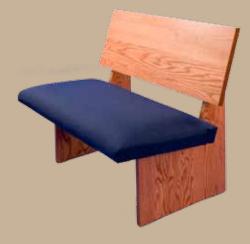

Omega 2 Chair

The Portable Modular Pew combines the comfort of pew seating with the flexibility of chairs. They can be ordered in single, double and triple widths, and can be set side by side for continuous seating. Portable Modular Pews can be delivered assembled or they can be assembled in the field using eight bolts per pew. Portable Modular Pews can have brackets and kneelers installed.

**Double Portable Pew** 

**Double Portable Pew Rear View** 

Single/Double Portable Module