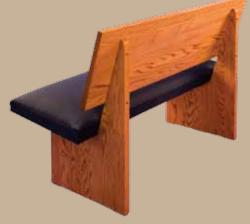

Omega 2 Chair

The Portable Modular Pew combines the comfort of pew seating with the flexibility of chairs. They can be ordered in single, double and triple widths, and can be set side by side for continuous seating. Portable Modular Pews can be delivered assembled or they can be assembled in the field using eight bolts per pew. Portable Modular Pews can have brackets and kneelers installed.