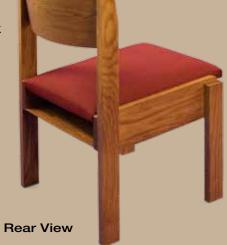

Super Chair II Kneeler Up

Super Chair II Single Double Side by Side

Super Chair II Single Side by Side

#1 Chair Stacked

#1 Chair Rear View

#1 Chair

#1 Chair Side by Side

#1 Chair Kneeler Up

#1 Chair Kneeler Down

The Number 1 Chair is solid oak with wood back and either wood or an upholstered seat. It is designed to provide a more erect sitting position, making it a favorite for Choir Seating. The Number 1 Chair comes standard with front and rear bookracks. Optional items include ganging devices and snap on-snap off kneelers and solid wood seats and backs.