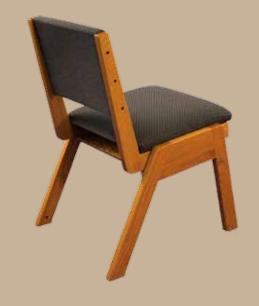

hair Wood Back #1 Chair Wood Back Rear View

e Chair A Frame Chair Rear View

The A Frame Chair blends the function of classic design and durability of solid oak construction. The A Frame chair includes an upholstered seat and back, is stackable, can be ganged together and can have a kneeler installed. The A Frame Chair is available in single, double and triple widths.