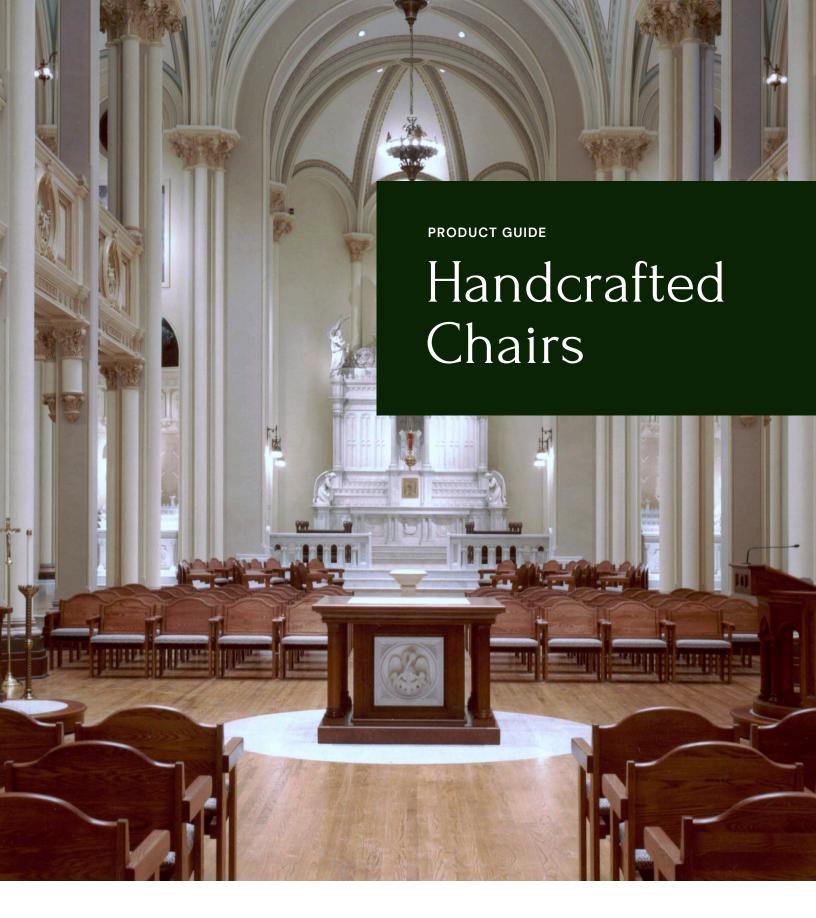

# Ratigan-Schottler

**PRIDE** 

**QUALITY** 

Rattigan-Schottler

Solid wood church furniture at

Solid Oak Furniture
Pews
Chairs
Chancel Furniture

**SERVICE** 

Founded in 1940 by Louie Schottler, Ratigan-Schottler Manufacturing has become a leading national supplier of solid oak pews, chairs, and chancel furniture. We are located in the beautiful rolling hills of southeast Nebraska, along the banks of the Blue River, just four miles from the Homestead National Monument, the site of the first homestead claim filed in the nation. Rich in tradition and heritage, this area has produced some of the finest craftsman in the country. Today, the craftsmen of Ratigan-Schottler produce solid oak furniture of unsurpassed quality. Only the finest hand selected, northern hardwoods are used in the production of our furniture. While many of our competitors are producing their furniture using thin veneers over particleboard or plywood, Ratigan-Schottler believes the best value is obtained by using superior materials, combined with outstanding craftsmanship, to produce products of superior strength and beauty that will provide trouble free service for generations to come.

We offer the largest selection of solid oak pews, chairs, chancel furniture, pew cushions, aluminum and oak kneelers and architectural woodwork. Ratigan-Schottler Manufacturing craftsmen can design and produce custom pieces or build according to your architect's, designer's, or personal specifications.