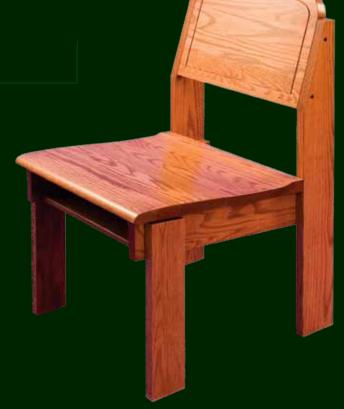

### SUPER CHAIR II

Super Chair II Kneeler Down

The Super Chair II is made with solid oak with wood back and either wood or an upholstered seat. It matches the look and feel, as well as the comfort, of pew seating. A row of Super Chair IIs resemble a pew. Super Chairs IIs are used extensively where flexibility in seating is desired while retaining the look and feel of pews. The Super Chair II comes standard with front and rear bookracks. Optional items include ganging devices and snap on-snap off kneelers. The Super Chair II is available in single, double and triple widths.

Super Chair II Kneeler Up

Super Chair II Single Double Side by Side

Super Chair II Single Side by Side

#1 Chair Stacked

#1 Chair Rear View

#1 Chair

#1 Chair Side by Side

#1 Chair Kneeler Up