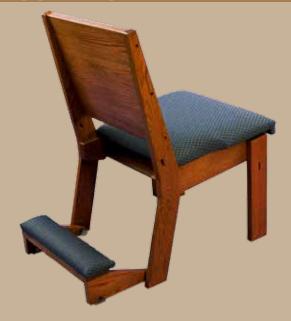

### SUPER CHAIR II

Super Chair II Kneeler Down

The Super Chair II is made with solid oak with wood back and either wood or an upholstered seat. It matches the look and feel, as well as the comfort, of pew seating. A row of Super Chair IIs resemble a pew. Super Chairs IIs are used extensively where flexibility in seating is desired while retaining the look and feel of pews. The Super Chair II comes standard with front and rear bookracks. Optional items include ganging devices and snap on-snap off kneelers. The Super Chair II is available in single, double and triple widths.

Super Chair II Kneeler Up

Super Chair II Single Double Side by Side

Super Chair II Single Side by Side

#1 Chair Stacked

#1 Chair Rear View

#1 Chair

#1 Chair Side by Side

#1 Chair Kneeler Up