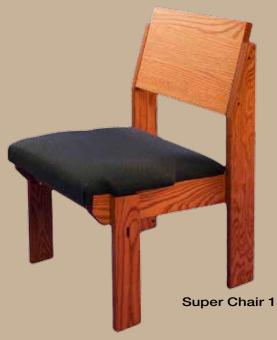

### SUPER CHAIR II

Super Chair II Kneeler Down

The Super Chair II is made with solid oak with wood back and either wood or an upholstered seat. It matches the look and feel, as well as the comfort, of pew seating. A row of Super Chair IIs resemble a pew. Super Chairs IIs are used extensively where flexibility in seating is desired while retaining the look and feel of pews. The Super Chair II comes standard with front and rear bookracks. Optional items include ganging devices and snap on-snap off kneelers. The Super Chair II is available in single, double and triple widths.

Super Chair II Kneeler Up

Super Chair II Single Double Side by Side

Super Chair II Single Side by Side

#1 Chair Stacked

#1 Chair Rear View

#1 Chair

#1 Chair Side by Side

#1 Chair Kneeler Up