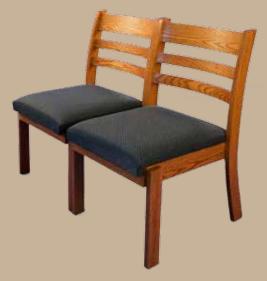

# LADDER BACK CHAIRS

Ladder Back Chair Stacked

Ladder Back Chair Rear View

Ladder Back Chair

Ladder Back Chair Side by Side

Ladder Back Chair Kneeler Up

Ladder Back Chair Kneeler Down

The Ladder Back Chair is made from solid oak with an open style wood back and either a wood or an upholstered seat. It offers the comfort of pew seating while having a contemporary look. The Ladder Back Chair comes standard with front and rear bookracks, and can be stacked. Optional items include ganging devices, snap-on, snap-off kneelers, solid oak contoured seats and natural rush seats.