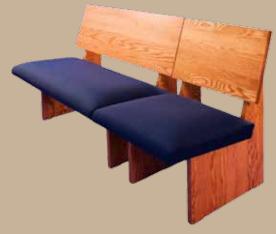

Omega 2 Chair

The Portable Modular Pew combines the comfort of pew seating with the flexibility of chairs. They can be ordered in single, double and triple widths, and can be set side by side for continuous seating. Portable Modular Pews can be delivered assembled or they can be assembled in the field using eight bolts per pew. Portable Modular Pews can have brackets and kneelers installed.

**Double Portable Pew** 

**Double Portable Pew Rear View** 

Single/Double Portable Module