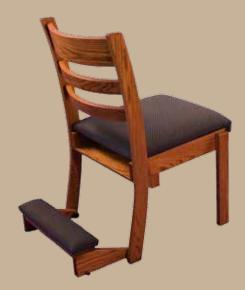

# LADDER BACK CHAIRS

Ladder Back Chair Stacked

Ladder Back Chair Rear View

Ladder Back Chair

Ladder Back Chair Side by Side

Ladder Back Chair Kneeler Up

Ladder Back Chair Kneeler Down

The Ladder Back Chair is made from solid oak with an open style wood back and either a wood or an upholstered seat. It offers the comfort of pew seating while having a contemporary look. The Ladder Back Chair comes standard with front and rear bookracks, and can be stacked. Optional items include ganging devices, snap-on, snap-off kneelers, solid oak contoured seats and natural rush seats.