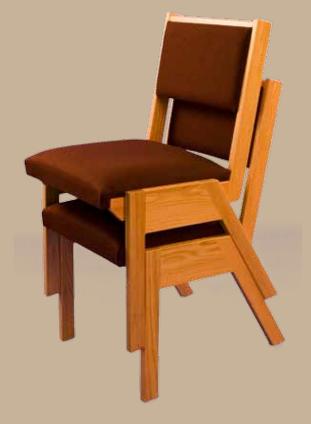

hair Wood Back #1 Chair Wood Back Rear View

e Chair A Frame Chair Rear View

The A Frame Chair blends the function of classic design and durability of solid oak construction. The A Frame chair includes an upholstered seat and back, is stackable, can be ganged together and can have a kneeler installed. The A Frame Chair is available in single, double and triple widths.

A Frame Chair Stacked

A Frame Chair Side by Side