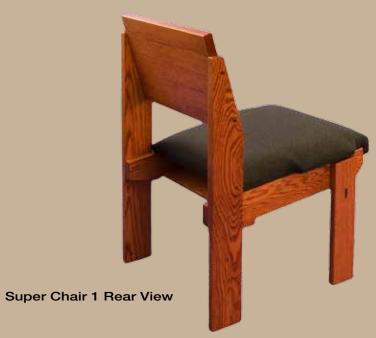

# SUPER CHAIR 1

The Super Chair is made with solid oak with wood back and either wood or an upholstered seat. It matches the look and feel, as well as the comfort, of pew seating. A row of Super Chairs resembles a pew. Super Chairs are used extensively where flexibility in seating is desired while retaining the look and feel of pews. The Super Chair comes standard with front and rear bookracks. Optional items include ganging devices and snap on-snap off kneelers. The Super Chair is available in single, double and triple widths.