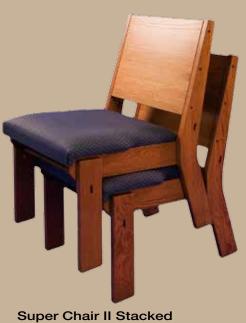

ect's, designer's, or personal specifications.

# SUPER CHAIR 1









The Super Chair is made with solid oak with wood back and either wood or an upholstered seat. It matches the look and feel, as well as the comfort, of pew seating. A row of Super Chairs resembles a pew. Super Chairs are used extensively where flexibility in seating is desired while retaining the look and feel of pews. The Super Chair comes standard with front and rear bookracks. Optional items include ganging devices and snap on-snap off kneelers. The Super Chair is available in single, double and triple widths.

Super Chair 1 Stacked









# SUPER CHAIR I





Super Chair II Front



Super Chair II with upholstered seat and back.



Super Chair II Rear

Super Chairs can be ganged together with a ganging clamp.





### SUPER CHAIR II



Super Chair II Kneeler Down

The Super Chair II is made with solid oak with wood back and either wood or an upholstered seat. It matches the look and feel, as well as the comfort, of pew seating. A row of Super Chair IIs resemble a pew. Super Chairs IIs are used extensively where flexibility in seating is desired while retaining the look and feel of pews. The Super Chair II comes standard with front and rear bookracks. Optional items include ganging devices and snap on-snap off kneelers. The Super Chair II is available in single, double and triple widths.



Super Chair II Kneeler Up



Super Chair II Single Double Side by Side

Super Chair II Single Side by Side



#1 Chair Stacked



#1 Chair Rear View



#1 Chair



#1 Chair Side by Side



#1 Chair Kneeler Up