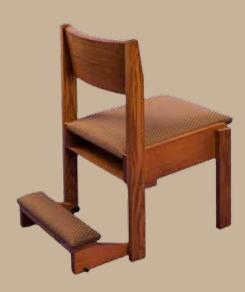

#1 Chair Kneeler Down

The Number 1 Chair is solid oak with wood back and either wood or an upholstered seat. It is designed to provide a more erect sitting position, making it a favorite for Choir Seating. The Number 1 Chair comes standard with front and rear bookracks. Optional items include ganging devices and snap on-snap off kneelers and solid wood seats and backs.