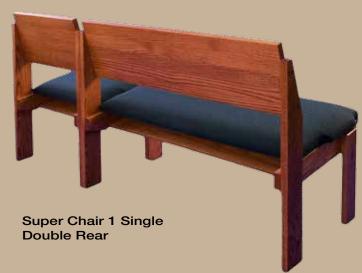

# SUPER CHAIR 1

The Super Chair is made with solid oak with wood back and either wood or an upholstered seat. It matches the look and feel, as well as the comfort, of pew seating. A row of Super Chairs resembles a pew. Super Chairs are used extensively where flexibility in seating is desired while retaining the look and feel of pews. The Super Chair comes standard with front and rear bookracks. Optional items include ganging devices and snap on-snap off kneelers. The Super Chair is available in single, double and triple widths.

# SUPER CHAIR I

Super Chair II Front

Super Chair II with upholstered seat and back.

Super Chair II Rear

Super Chairs can be ganged together with a ganging clamp.