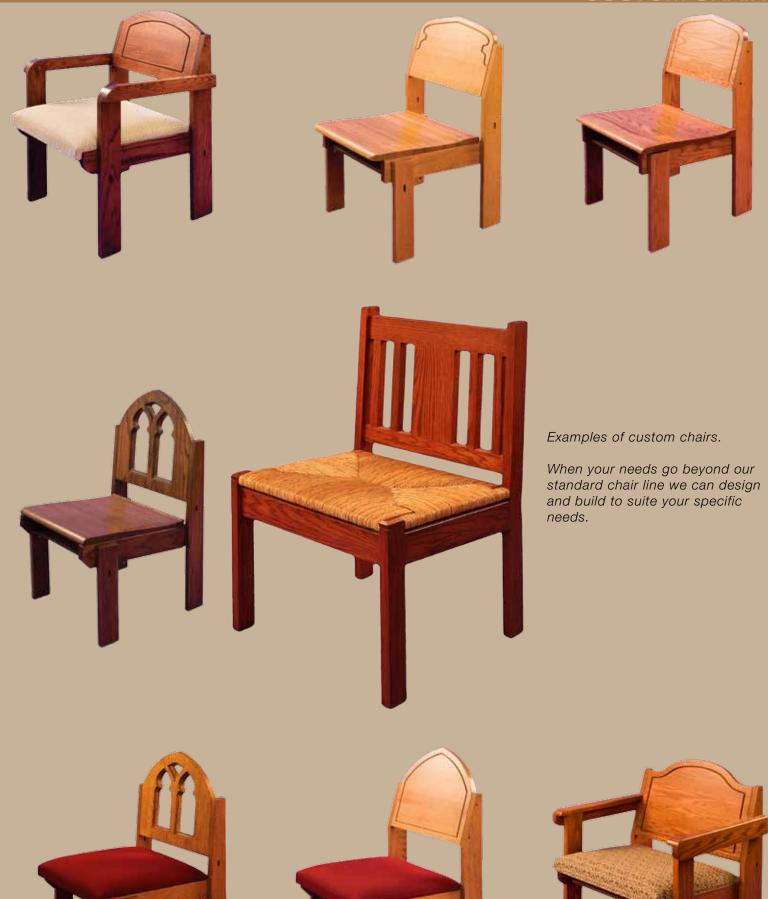

# CUSTOM CHAIRS

201 S. 2nd Street Beatrice, NE 68310

+1 (402) 223-3220

info@ratiganschottler.com www.ratiganschottler.com