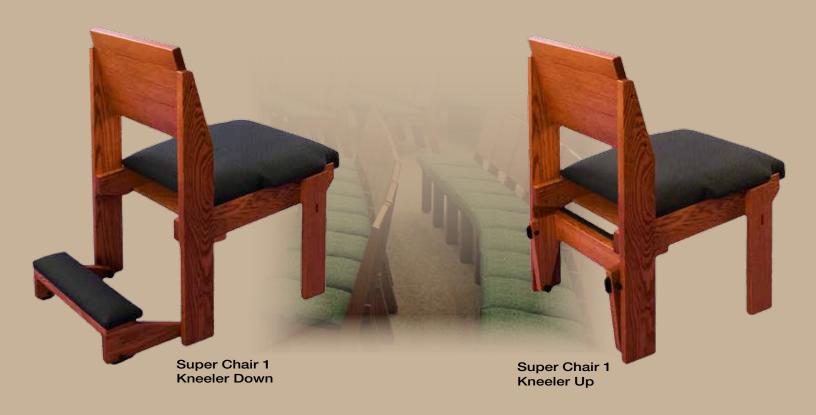

# SUPER CHAIR 1

The Super Chair is made with solid oak with wood back and either wood or an upholstered seat. It matches the look and feel, as well as the comfort, of pew seating. A row of Super Chairs resembles a pew. Super Chairs are used extensively where flexibility in seating is desired while retaining the look and feel of pews. The Super Chair comes standard with front and rear bookracks. Optional items include ganging devices and snap on-snap off kneelers. The Super Chair is available in single, double and triple widths.

#1 Chair Kneeler Down

The Number 1 Chair is solid oak with wood back and either wood or an upholstered seat. It is designed to provide a more erect sitting position, making it a favorite for Choir Seating. The Number 1 Chair comes standard with front and rear bookracks. Optional items include ganging devices and snap on-snap off kneelers and solid wood seats and backs.