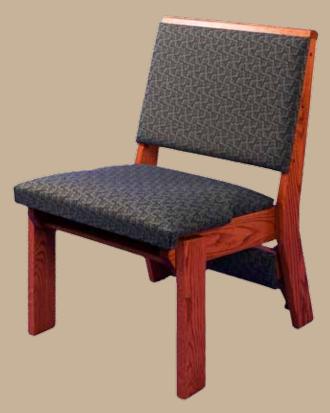

### SUPER CHAIR II

Super Chair II Kneeler Down

The Super Chair II is made with solid oak with wood back and either wood or an upholstered seat. It matches the look and feel, as well as the comfort, of pew seating. A row of Super Chair IIs resemble a pew. Super Chairs IIs are used extensively where flexibility in seating is desired while retaining the look and feel of pews. The Super Chair II comes standard with front and rear bookracks. Optional items include ganging devices and snap on-snap off kneelers. The Super Chair II is available in single, double and triple widths.