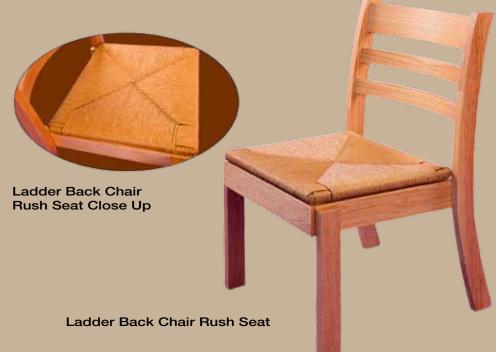

# LADDER BACK CHAIRS

Ladder Back Chair Stacked

Ladder Back Chair Rear View

Ladder Back Chair

Ladder Back Chair Side by Side

Ladder Back Chair Kneeler Up

Ladder Back Chair Kneeler Down

The Ladder Back Chair is made from solid oak with an open style wood back and either a wood or an upholstered seat. It offers the comfort of pew seating while having a contemporary look. The Ladder Back Chair comes standard with front and rear bookracks, and can be stacked. Optional items include ganging devices, snap-on, snap-off kneelers, solid oak contoured seats and natural rush seats.