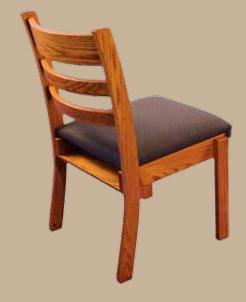

# LADDER BACK CHAIRS

Ladder Back Chair Stacked

Ladder Back Chair Rear View

Ladder Back Chair

Ladder Back Chair Side by Side

Ladder Back Chair Kneeler Up

Ladder Back Chair Kneeler Down

The Ladder Back Chair is made from solid oak with an open style wood back and either a wood or an upholstered seat. It offers the comfort of pew seating while having a contemporary look. The Ladder Back Chair comes standard with front and rear bookracks, and can be stacked. Optional items include ganging devices, snap-on, snap-off kneelers, solid oak contoured seats and natural rush seats.