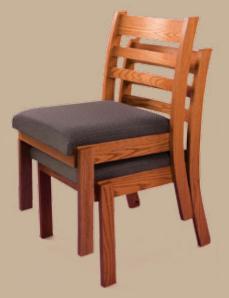

# LADDER BACK CHAIRS

Ladder Back Chair Stacked

Ladder Back Chair Rear View

Ladder Back Chair

Ladder Back Chair Side by Side

Ladder Back Chair Kneeler Up

Ladder Back Chair Kneeler Down

The Ladder Back Chair is made from solid oak with an open style wood back and either a wood or an upholstered seat. It offers the comfort of pew seating while having a contemporary look. The Ladder Back Chair comes standard with front and rear bookracks, and can be stacked. Optional items include ganging devices, snap-on, snap-off kneelers, solid oak contoured seats and natural rush seats.