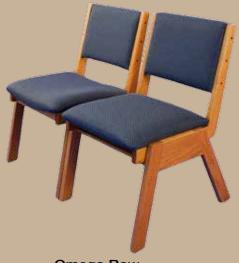

# **OMEGA CHAIRS**

Omega 1 Chair

Omega 1 Rear View

**Omega Stacked** 

**Omega Row** 

The Omega 1 and Omega 2 chairs blend the function of classic design and the durability of solid oak construction. The Omega chair provides a straight back and seat while the Omega 2 provides the sculptured look of contoured seats and backs. Both the Omega 1 and Omega 2 chairs are stackable, can be ganged and can have kneelers installed. The Omega 1 chair is available in single, double and triple widths, but because of the distinctive construction of the Omega 2 chair, it is only available in single width.