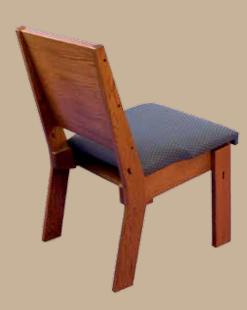

# SUPER CHAIR I

Super Chair II Front

Super Chair II with upholstered seat and back.

Super Chair II Rear

Super Chairs can be ganged together with a ganging clamp.