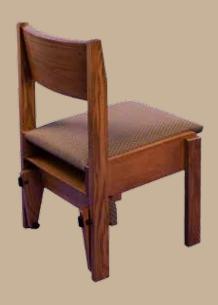

Super Chair II Kneeler Up

Super Chair II Single Double Side by Side

Super Chair II Single Side by Side

#1 Chair Stacked

#1 Chair Rear View

#1 Chair

#1 Chair Side by Side

#1 Chair Kneeler Up

#1 Chair Kneeler Down

The Number 1 Chair is solid oak with wood back and either wood or an upholstered seat. It is designed to provide a more erect sitting position, making it a favorite for Choir Seating. The Number 1 Chair comes standard with front and rear bookracks. Optional items include ganging devices and snap on-snap off kneelers and solid wood seats and backs.