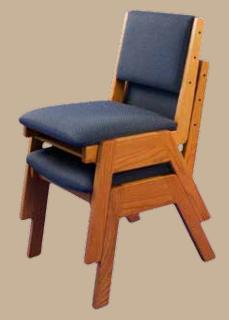

Super Chair II Kneeler Up

Super Chair II Single Double Side by Side

Super Chair II Single Side by Side

#1 Chair Stacked

#1 Chair Rear View

#1 Chair

#1 Chair Side by Side

#1 Chair Kneeler Up

#1 Chair Kneeler Down

The Number 1 Chair is solid oak with wood back and either wood or an upholstered seat. It is designed to provide a more erect sitting position, making it a favorite for Choir Seating. The Number 1 Chair comes standard with front and rear bookracks. Optional items include ganging devices and snap on-snap off kneelers and solid wood seats and backs.