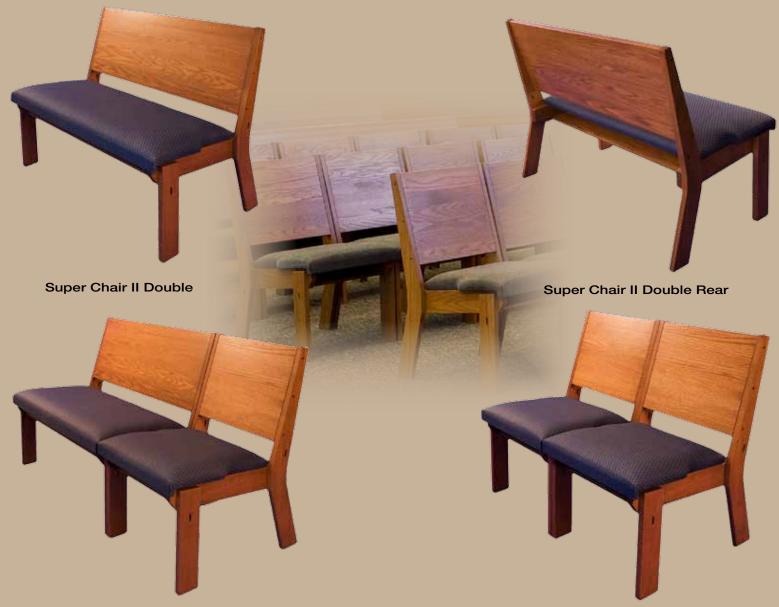

### SUPER CHAIR II

Super Chair II Kneeler Down

The Super Chair II is made with solid oak with wood back and either wood or an upholstered seat. It matches the look and feel, as well as the comfort, of pew seating. A row of Super Chair IIs resemble a pew. Super Chairs IIs are used extensively where flexibility in seating is desired while retaining the look and feel of pews. The Super Chair II comes standard with front and rear bookracks. Optional items include ganging devices and snap on-snap off kneelers. The Super Chair II is available in single, double and triple widths.