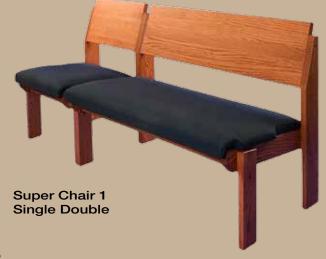

# SUPER CHAIR 1

The Super Chair is made with solid oak with wood back and either wood or an upholstered seat. It matches the look and feel, as well as the comfort, of pew seating. A row of Super Chairs resembles a pew. Super Chairs are used extensively where flexibility in seating is desired while retaining the look and feel of pews. The Super Chair comes standard with front and rear bookracks. Optional items include ganging devices and snap on-snap off kneelers. The Super Chair is available in single, double and triple widths.