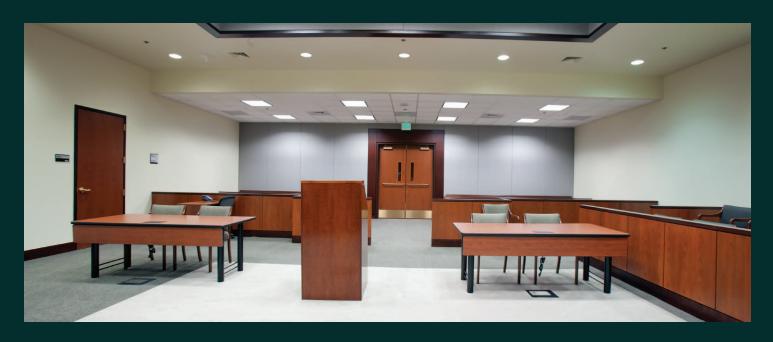

Judge's Bench, Witness Stand, Court Reporter

From contemporary to traditional the highly skilled craftsmen of Ratigan-Schottler produce furniture and architectural woodwork with great skill and care. We offer complete design services or will work in conjunction with your architect or designer to produce your custom furniture.

Counsel Table

Ratigan-Schottler offers a complete line of standard modular courtroom furniture that includes judge's benches, witness stands, reporter stations, bailiff stations and jury boxes with seating as well as matching lecterns, counsel tables and courtroom dividers.

Our modular courtroom furniture is made with only the finest materials. They are available in several different styles, from simple to ornate, contemporary to traditional.

All wood used in our courtroom furniture is hand selected.