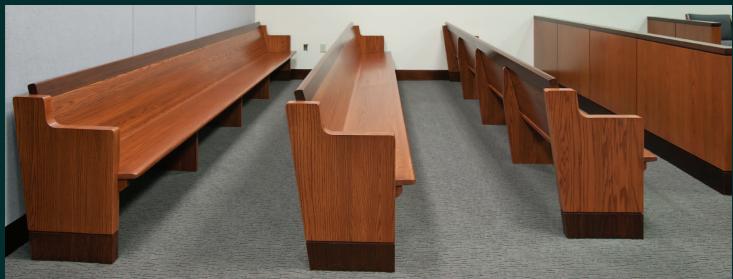

Bench End

All benches come with many standard features including solid oak end and center supports and a choice of solid oak ends. All benches with upholstery have been engineered with removable seats and backs for easy future reupholstering.

Ratigan-Schottler produces a wide range of standard solid oak bench bodies. If you're not successful in finding what you are looking for in our catalog, or have a custom design in mind, we are experts in producing custom benches from simple to complex.