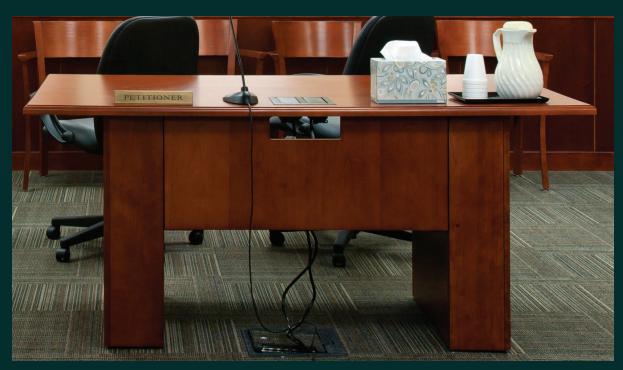

Counsel Table

Ratigan-Schottler offers a complete line of standard modular courtroom furniture that includes judge's benches, witness stands, reporter stations, bailiff stations and jury boxes with seating as well as matching lecterns, counsel tables and courtroom dividers.