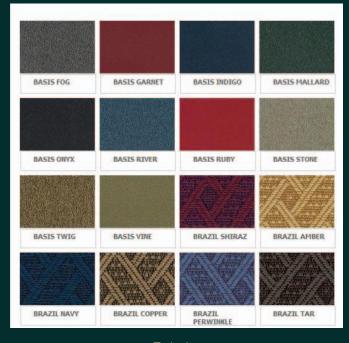

RED OAK RED OAK RED OAK RED OAK OAK RED OAK ENGLISH OAK RED OAK CHESTNUT RED OAK PECAN RED OAK SIENNA RED OAK ENGLISH WALNUT RED OAK RED OAK RED OAK RED OAK RED OAK MAHOGANY

Fabric Choices: All Ratigan-Schottler fabrics have been hand selected to follow our strict requirements for courtroom seating. Fabrics are all commercial grade and are protected with stain protectant. Hundreds of colors and weaves are available. Customer's Own Material (C.O.M.) can be used providing it meets our requirements.