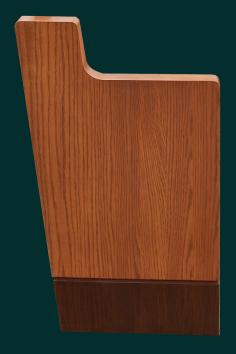

Bench End

All benches come with many standard features including solid oak end and center supports and a choice of solid oak ends. All benches with upholstery have been engineered with removable seats and backs for easy future reupholstering.