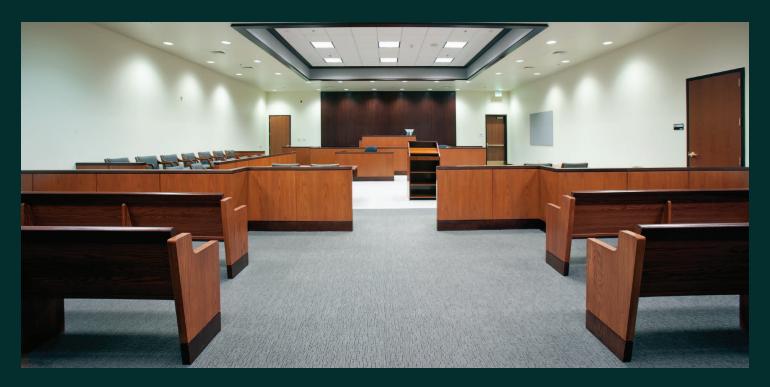

Counsel Table

Ratigan-Schottler offers a complete line of standard modular courtroom furniture that includes judge's benches, witness stands, reporter stations, bailiff stations and jury boxes with seating as well as matching lecterns, counsel tables and courtroom dividers.

Our modular courtroom furniture is made with only the finest materials. They are available in several different styles, from simple to ornate, contemporary to traditional.

All wood used in our courtroom furniture is hand selected.