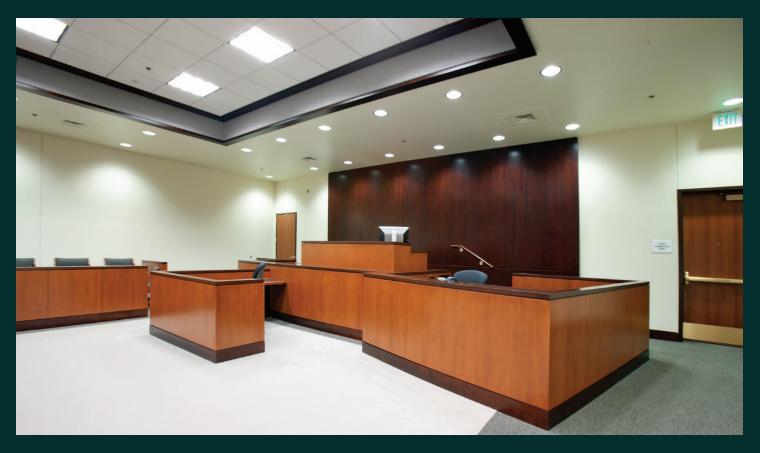

Judge's Bench, Witness Stand, Court Reporter

From contemporary to traditional the highly skilled craftsmen of Ratigan-Schottler produce furniture and architectural woodwork with great skill and care. We offer complete design services or will work in conjunction with your architect or designer to produce your custom furniture.

Counsel Table

Ratigan-Schottler offers a complete line of standard modular courtroom furniture that includes judge's benches, witness stands, reporter stations, bailiff stations and jury boxes with seating as well as matching lecterns, counsel tables and courtroom dividers.

Our modular courtroom furniture is made with only the finest materials. They are available in several different styles, from simple to ornate, contemporary to traditional.

All wood used in our courtroom furniture is hand selected.