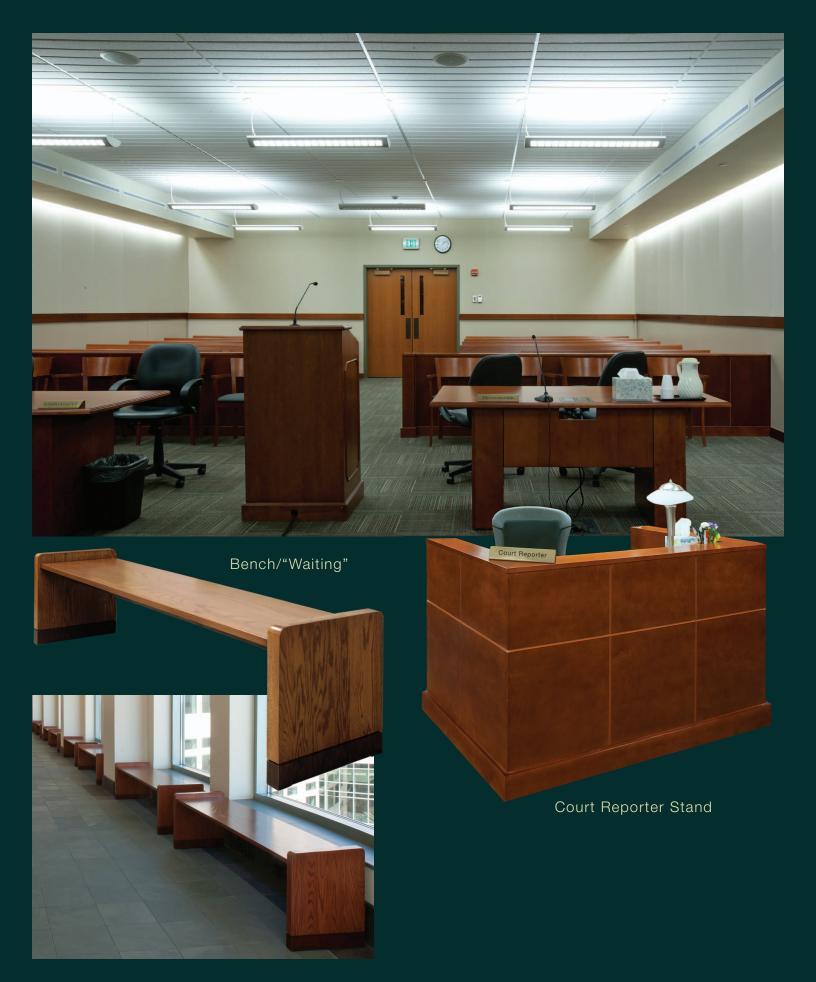

Judge's Bench, Witness Stand, Court Reporter

From contemporary to traditional the highly skilled craftsmen of Ratigan-Schottler produce furniture and architectural woodwork with great skill and care. We offer complete design services or will work in conjunction with your architect or designer to produce your custom furniture.

Counsel Table

Ratigan-Schottler offers a complete line of standard modular courtroom furniture that includes judge's benches, witness stands, reporter stations, bailiff stations and jury boxes with seating as well as matching lecterns, counsel tables and courtroom dividers.

Ratigan-Schottler also makes quality custom courtroom furniture to your exact specifications if our standard modular designs are not adequate for your needs or design concepts.

Lectern

Ratigan-Schottler provides an exceptional selection of beautiful solid oak bench ends. All ends are constructed out of the finest Northern grown solid Red Oak available. Any end can be modified to meet your design requirements. All ends can be used on any bench body. Because all of our ends