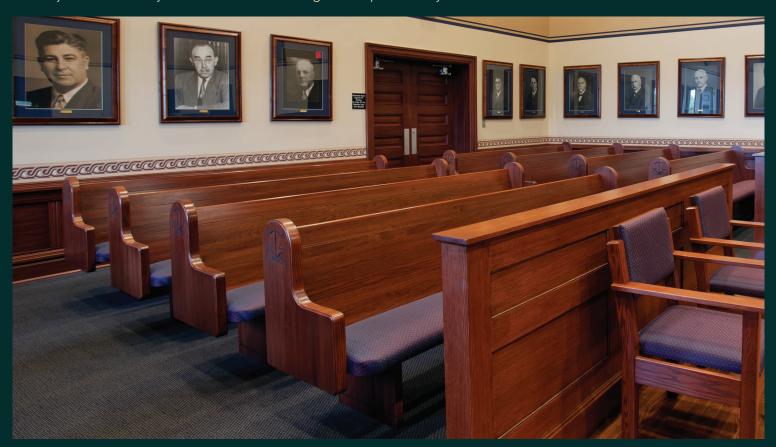

Bench End

All benches come with many standard features including solid oak end and center supports and a choice of solid oak ends. All benches with upholstery have been engineered with removable seats and backs for easy future reupholstering.

Ratigan-Schottler produces a wide range of standard solid oak bench bodies. If you're not successful in finding what you are looking for in our catalog, or have a custom design in mind, we are experts in producing custom benches from simple to complex.