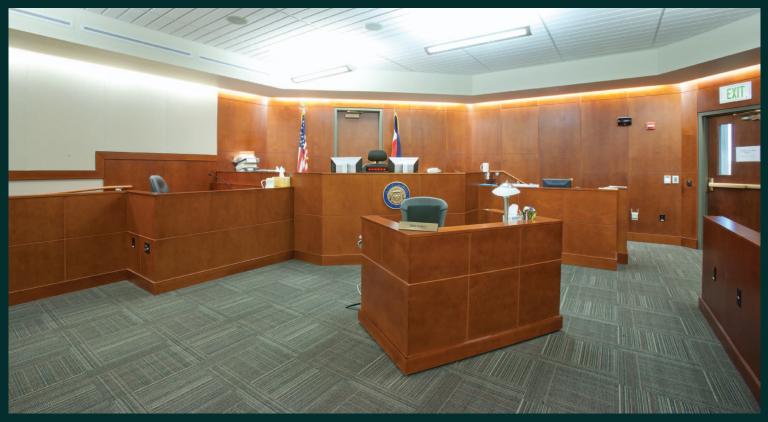

Judge's Bench, Witness Stand, Court Reporter

From contemporary to traditional the highly skilled craftsmen of Ratigan-Schottler produce furniture and architectural woodwork with great skill and care. We offer complete design services or will work in conjunction with your architect or designer to produce your custom furniture.

Counsel Table

Ratigan-Schottler offers a complete line of standard modular courtroom furniture that includes judge's benches, witness stands, reporter stations, bailiff stations and jury boxes with seating as well as matching lecterns, counsel tables and courtroom dividers.