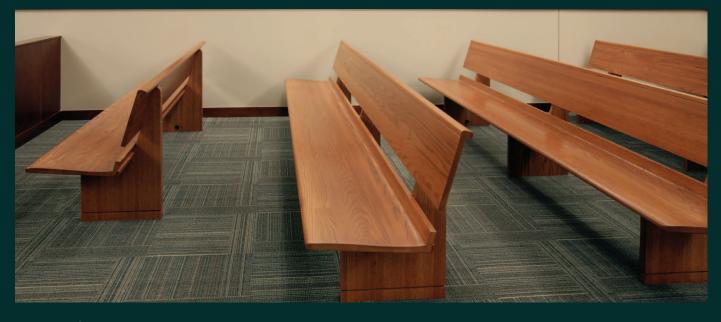

Bench End

All benches come with many standard features including solid oak end and center supports and a choice of solid oak ends. All benches with upholstery have been engineered with removable seats and backs for easy future reupholstering.

Ratigan-Schottler produces a wide range of standard solid oak bench bodies. If you're not successful in finding what you are looking for in our catalog, or have a custom design in mind, we are experts in producing custom benches from simple to complex.