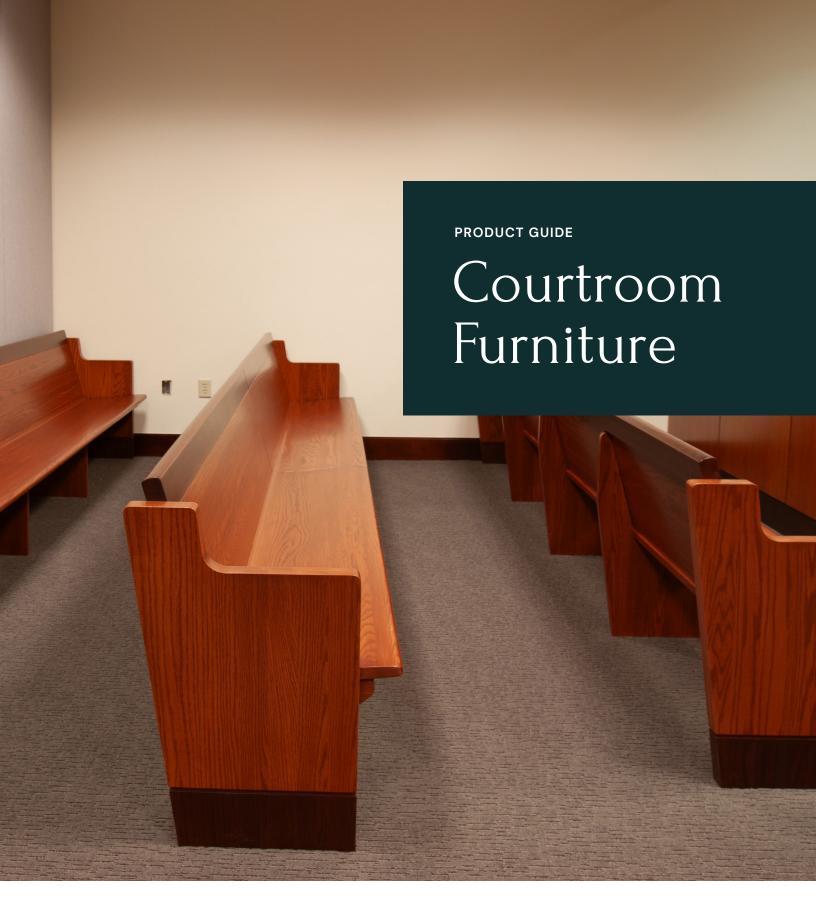

Our modular courtroom furniture is made with only the finest materials. They are available in several different styles, from simple to ornate, contemporary to traditional.

All wood used in our courtroom furniture is hand selected.

Our standard modular courtroom furniture is made from red oak wood because of its natural beauty, strength and durability. Other hardwoods can be used such as maple, cherry, birch and other select hardwoods.