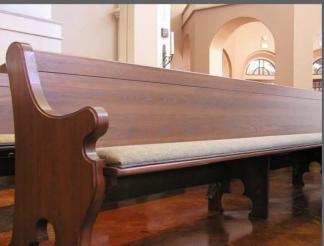

# **Deluxe Comfort Curve Cushion**

Turniture For Over 70 Hair.

- -Cushion is mounted on a curved plywood base that fits the contour of the pew seat.
- -This exclusive design eliminates cushion movement and does not need to be fastened down.
- -No wrinkle problems, the fabric and foam is compressed during construction, tightly stretched and fastened to the bottom of the ply base.
- -The cushion keeps its shape and does not warp. The high density plyurethane foam is laminated to the curved plywood base.
- -The quality of foam, fabric and construction is the same high quality that we use on new pew upholstered seats. There is no bonded (used) foam or second grade fabrics used on any of our cushions.

With Deluxe Comfort Curve Cushions there is no need to permanently attach the cushion to the pew. Deluxe Comfort Curve Cushions are custom made to fit the contour of the pew seat; this method of fabrication produces a cushion that fits perfectly in the pew seat. In addition to custom contour fabrication, our Deluxe Comfort Curve Cushions have a non-skid base attached to the bottom of the cushion, this non-skid base not only prohibits movement when weight is applied, it also helps to protect the pew seat's finish

In addition to our custom contour fabrication method, Deluxe Comfort Curve Cushions come standard with a 2" high density polyurethane foam pad. The 2" foam pad provides just enough comfort without adding too much height to the pew seat, thus avoiding the problem of swinging feet. The high density foam pad is glued to the plywood contour, pressed and wrapped with theater grade Teflon coated fabric. This fabrication method produces a durable cushion that resists fabric wear and wrinkling