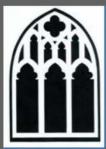

# **Deluxe Comfort Curve Cushion**

Turniture For Over 70 Hair.

- -Cushion is mounted on a curved plywood base that fits the contour of the pew seat.
- -This exclusive design eliminates cushion movement and does not need to be fastened down.
- -No wrinkle problems, the fabric and foam is compressed during construction, tightly stretched and fastened to the bottom of the ply base.
- -The cushion keeps its shape and does not warp. The high density plyurethane foam is laminated to the curved plywood base.
- -The quality of foam, fabric and construction is the same high quality that we use on new pew upholstered seats. There is no bonded (used) foam or second grade fabrics used on any of our cushions.

# Ratigan - Schottler

**Deluxe Comfort Curve Cushion** 

Deluxe Comfort Curve Cushions from Ratigan-Schottler are perfect for churches wishing to replace their existing removable cushions or add extra comfort to their existing pews. Our Deluxe Comfort Curve Cushions offer a number of advantages when compared to other methods for adding cushions to existing pews.

With Deluxe Comfort Curve Cushions there is no need to permanently attach the cushion to the pew. Deluxe Comfort Curve Cushions are custom made to fit the contour of the pew seat; this method of fabrication produces a cushion that fits perfectly in the pew seat. In addition to custom contour fabrication, our Deluxe Comfort Curve Cushions have a non-skid base attached to the bottom of the cushion, this non-skid base not only prohibits movement when weight is applied, it also helps to protect the pew seat's finish

In addition to our custom contour fabrication method, Deluxe Comfort Curve Cushions come standard with a 2" high density polyurethane foam pad. The 2" foam pad provides just enough comfort without adding too much height to the pew seat, thus avoiding the problem of swinging feet. The high density foam pad is glued to the plywood contour, pressed and wrapped with theater grade Teflon coated fabric. This fabrication method produces a durable cushion that resists fabric wear and wrinkling