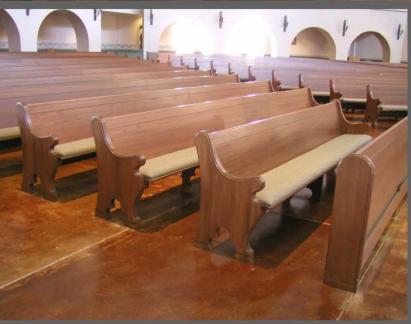

# Ratigan - Schottler

**Deluxe Comfort Curve Cushion** 

Deluxe Comfort Curve Cushions from Ratigan-Schottler are perfect for churches wishing to replace their existing removable cushions or add extra comfort to their existing pews. Our Deluxe Comfort Curve Cushions offer a number of advantages when compared to other methods for adding cushions to existing pews.

With Deluxe Comfort Curve Cushions there is no need to permanently attach the cushion to the pew. Deluxe Comfort Curve Cushions are custom made to fit the contour of the pew seat; this method of fabrication produces a cushion that fits perfectly in the pew seat. In addition to custom contour fabrication, our Deluxe Comfort Curve Cushions have a non-skid base attached to the bottom of the cushion, this non-skid base not only prohibits movement when weight is applied, it also helps to protect the pew seat's finish

In addition to our custom contour fabrication method, Deluxe Comfort Curve Cushions come standard with a 2" high density polyurethane foam pad. The 2" foam pad provides just enough comfort without adding too much height to the pew seat, thus avoiding the problem of swinging feet. The high density foam pad is glued to the plywood contour, pressed and wrapped with theater grade Teflon coated fabric. This fabrication method produces a durable cushion that resists fabric wear and wrinkling