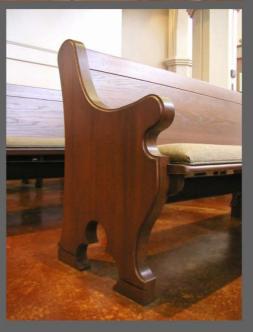

# **Deluxe Comfort Curve Cushion**

Turniture For Over 70 Hair.

- -Cushion is mounted on a curved plywood base that fits the contour of the pew seat.
- -This exclusive design eliminates cushion movement and does not need to be fastened down.
- -No wrinkle problems, the fabric and foam is compressed during construction, tightly stretched and fastened to the bottom of the ply base.
- -The cushion keeps its shape and does not warp. The high density plyurethane foam is laminated to the curved plywood base.
- -The quality of foam, fabric and construction is the same high quality that we use on new pew upholstered seats. There is no bonded (used) foam or second grade fabrics used on any of our cushions.

With Deluxe Comfort Curve Cushions there is no need to permanently attach the cushion to the pew. Deluxe Comfort Curve Cushions are custom made to fit the contour of the pew seat; this method of fabrication produces a cushion that fits perfectly in the pew seat. In addition to custom contour fabrication, our Deluxe Comfort Curve Cushions have a non-skid base attached to the bottom of the cushion, this non-skid base not only prohibits movement when weight is applied, it also helps to protect the pew seat's finish