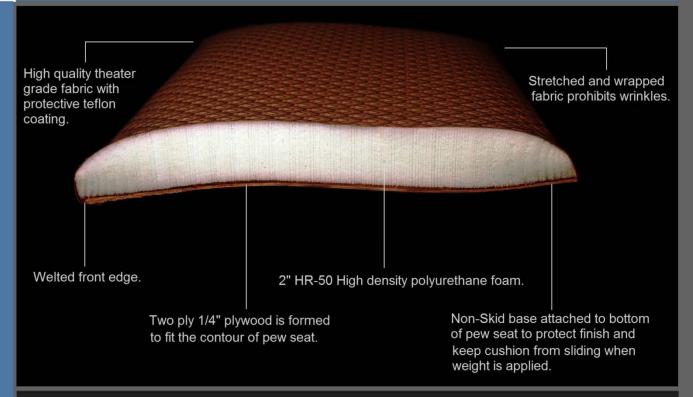

# **Deluxe Comfort Curve Cushion**

Turniture For Over 70 Hair.

- -Cushion is mounted on a curved plywood base that fits the contour of the pew seat.
- -This exclusive design eliminates cushion movement and does not need to be fastened down.
- -No wrinkle problems, the fabric and foam is compressed during construction, tightly stretched and fastened to the bottom of the ply base.
- -The cushion keeps its shape and does not warp. The high density plyurethane foam is laminated to the curved plywood base.
- -The quality of foam, fabric and construction is the same high quality that we use on new pew upholstered seats. There is no bonded (used) foam or second grade fabrics used on any of our cushions.

With Deluxe Comfort Curve Cushions there is no need to permanently attach the cushion to the pew. Deluxe Comfort Curve Cushions are custom made to fit the contour of the pew seat; this method of fabrication produces a cushion that fits perfectly in the pew seat. In addition to custom contour fabrication, our Deluxe Comfort Curve Cushions have a non-skid base attached to the bottom of the cushion, this non-skid base not only prohibits movement when weight is applied, it also helps to protect the pew seat's finish

In addition to our custom contour fabrication method, Deluxe Comfort Curve Cushions come standard with a 2" high density polyurethane foam pad. The 2" foam pad provides just enough comfort without adding too much height to the pew seat, thus avoiding the problem of swinging feet. The high density foam pad is glued to the plywood contour, pressed and wrapped with theater grade Teflon coated fabric. This fabrication method produces a durable cushion that resists fabric wear and wrinkling