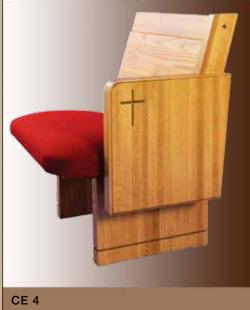

# SOLID OAK CANTILEVER PEW ENDS

CE 3 ROMAN

CE 9

**CE 12** 

**CE 13** 

**CE 45** 

**CE 46** 

**CE 55** 

**CE 56** 

Ratigan-Schottler provides an exceptional selection of beautiful solid oak pew ends to enhance the beauty of your church. This page and the following pages illustrate our standard solid oak pew ends. All ends are constructed out of the finest Northern grown solid Red Oak available. Any end can be modified to meet your design requirements.

All pew ends can be used on any pew body. Because all of our pew ends are constructed out of solid oak, special symbols and crosses can be routed into the pew end. Decorative shaper cuts, which are cut onto the outside or inside perimeter of the pew end are available and recommended not only to provide a nice finished touch but also to protect the edge of the pew ends. Below are a couple of examples of custom routings. We will work with you to provide the exact design you are looking for.