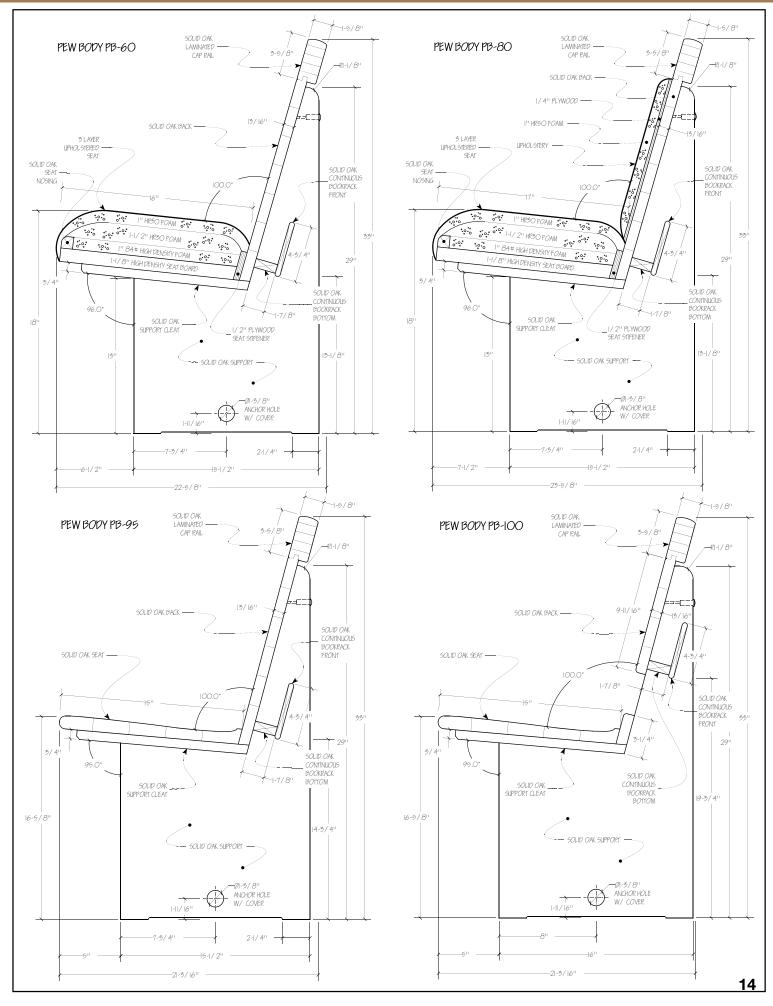

1-800-383-1000

**CUSTOM** 

PB-60 C

3-1/2" cushioned upholstered seat with a contoured solid oak back.

Ratigan-Schottler offers a complete line of beautifully crafted solid Red Oak pews. All of our pew designs can be custom modified to meet your design requirements. Although Red Oak has been the traditional choice for church furniture because of its natural beauty, strength and durability, other hardwoods can be used such as: Maple, Cherry, Mahogany, Birch, along with many others.

All pews come with many standard features including solid oak continuous rear mounted bookracks, solid oak end and center supports and a choice of solid oak pew ends. All pews with upholstery have been engineered with removable seats and backs for easy future reupholstering.

kneelers are also available.

3

with a solid oak back.

seating arrangement will work best for you.

PB-100 Custom Solid oak contoured seat with a solid oak open back. Shown here constructed out of solid select White Maple and a custom round caprail.

**CUSTOM CAP RAIL** 

**PB-100 CUSTOM REAR** 

Ratigan-Schottler produces a wide range of standard solid oak pew bodies. If you're not successful in finding what you are looking for in our catalog, or have a custom design in mind, we are experts in producing custom pew bodies from simple to complex.

PB-100 REAR

Solid oak contoured seat with a solid oak back. Shown here with optional open "H" supports.

Solid oak contoured seat with a solid oak open back.

PB-100 CUSTOM BUTCHER BLOCK

Solid oak contoured butcher block seat with solid oak open butcher block back.