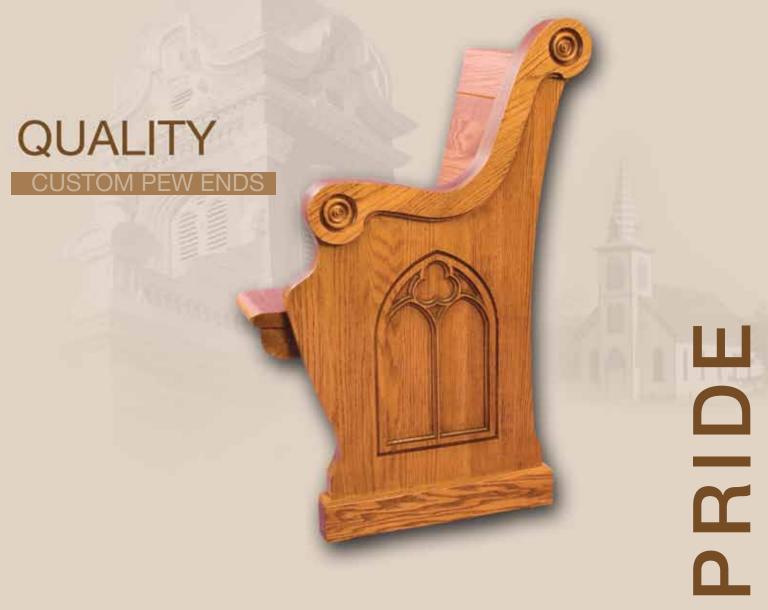

**CE 56** 

Ratigan-Schottler provides an exceptional selection of beautiful solid oak pew ends to enhance the beauty of your church. This page and the following pages illustrate our standard solid oak pew ends. All ends are constructed out of the finest Northern grown solid Red Oak available. Any end can be modified to meet your design requirements.

All pew ends can be used on any pew body. Because all of our pew ends are constructed out of solid oak, special symbols and crosses can be routed into the pew end. Decorative shaper cuts, which are cut onto the outside or inside perimeter of the pew end are available and recommended not only to provide a nice finished touch but also to protect the edge of the pew ends. Below are a couple of examples of custom routings. We will work with you to provide the exact design you are looking for.