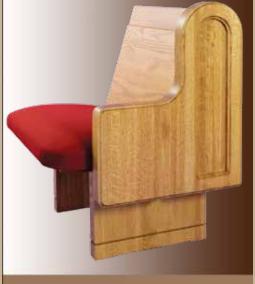

# SOLID OAK CANTILEVER PEW ENDS

CE 3 ROMAN

CE 9

**CE 12** 

**CE 13** 

**CE 45** 

**CE 46** 

**CE 55** 

**CE 56** 

Ratigan-Schottler provides an exceptional selection of beautiful solid oak pew ends to enhance the beauty of your church. This page and the following pages illustrate our standard solid oak pew ends. All ends are constructed out of the finest Northern grown solid Red Oak available. Any end can be modified to meet your design requirements.

All pew ends can be used on any pew body. Because all of our pew ends are constructed out of solid oak, special symbols and crosses can be routed into the pew end. Decorative shaper cuts, which are cut onto the outside or inside perimeter of the pew end are available and recommended not only to provide a nice finished touch but also to protect the edge of the pew ends. Below are a couple of examples of custom routings. We will work with you to provide the exact design you are looking for.