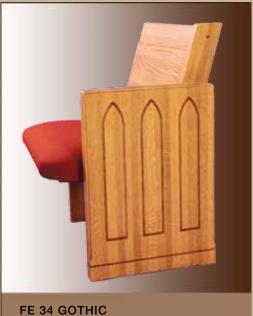

# SOLID OAK CANTILEVER PEW ENDS

CE 3 ROMAN

CE 9

**CE 12** 

**CE 13** 

**CE 45** 

**CE 46** 

**CE 55** 

**CE 56** 

Ratigan-Schottler provides an exceptional selection of beautiful solid oak pew ends to enhance the beauty of your church. This page and the following pages illustrate our standard solid oak pew ends. All ends are constructed out of the finest Northern grown solid Red Oak available. Any end can be modified to meet your design requirements.

All pew ends can be used on any pew body. Because all of our pew ends are constructed out of solid oak, special symbols and crosses can be routed into the pew end. Decorative shaper cuts, which are cut onto the outside or inside perimeter of the pew end are available and recommended not only to provide a nice finished touch but also to protect the edge of the pew ends. Below are a couple of examples of custom routings. We will work with you to provide the exact design you are looking for.