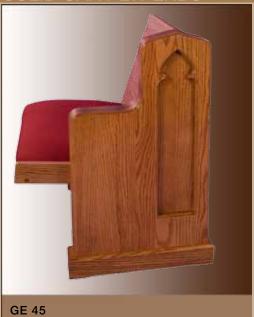

# SOLID OAK CANTILEVER PEW ENDS

CE 3 ROMAN

CE 9

**CE 12** 

**CE 13** 

**CE 45** 

**CE 46** 

**CE 55** 

**CE 56** 

Ratigan-Schottler provides an exceptional selection of beautiful solid oak pew ends to enhance the beauty of your church. This page and the following pages illustrate our standard solid oak pew ends. All ends are constructed out of the finest Northern grown solid Red Oak available. Any end can be modified to meet your design requirements.

All pew ends can be used on any pew body. Because all of our pew ends are constructed out of solid oak, special symbols and crosses can be routed into the pew end. Decorative shaper cuts, which are cut onto the outside or inside perimeter of the pew end are available and recommended not only to provide a nice finished touch but also to protect the edge of the pew ends. Below are a couple of examples of custom routings. We will work with you to provide the exact design you are looking for.