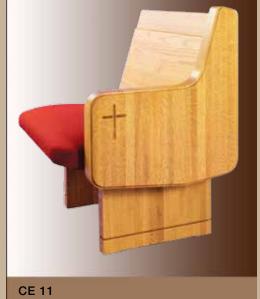

# SOLID OAK CANTILEVER PEW ENDS

CE 3 ROMAN

CE 9

**CE 12** 

**CE 13** 

**CE 45** 

**CE 46** 

**CE 55** 

**CE 56** 

Ratigan-Schottler provides an exceptional selection of beautiful solid oak pew ends to enhance the beauty of your church. This page and the following pages illustrate our standard solid oak pew ends. All ends are constructed out of the finest Northern grown solid Red Oak available. Any end can be modified to meet your design requirements.

All pew ends can be used on any pew body. Because all of our pew ends are constructed out of solid oak, special symbols and crosses can be routed into the pew end. Decorative shaper cuts, which are cut onto the outside or inside perimeter of the pew end are available and recommended not only to provide a nice finished touch but also to protect the edge of the pew ends. Below are a couple of examples of custom routings. We will work with you to provide the exact design you are looking for.