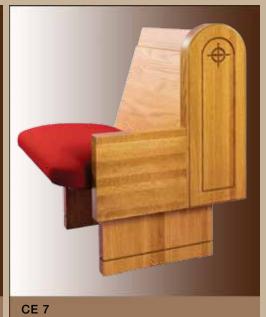

# SOLID OAK CANTILEVER PEW ENDS

CE 3 ROMAN

CE 9

**CE 12** 

**CE 13** 

**CE 45** 

**CE 46** 

**CE 55** 

**CE 56** 

Ratigan-Schottler provides an exceptional selection of beautiful solid oak pew ends to enhance the beauty of your church. This page and the following pages illustrate our standard solid oak pew ends. All ends are constructed out of the finest Northern grown solid Red Oak available. Any end can be modified to meet your design requirements.

All pew ends can be used on any pew body. Because all of our pew ends are constructed out of solid oak, special symbols and crosses can be routed into the pew end. Decorative shaper cuts, which are cut onto the outside or inside perimeter of the pew end are available and recommended not only to provide a nice finished touch but also to protect the edge of the pew ends. Below are a couple of examples of custom routings. We will work with you to provide the exact design you are looking for.