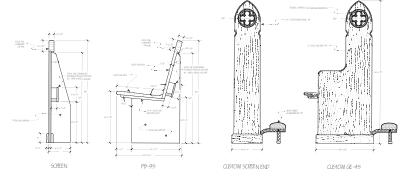

All pew ends can be used on any pew body. Because all of our pew ends are constructed out of solid oak, special symbols and crosses can be routed into the pew end. Decorative shaper cuts, which are cut onto the outside or inside perimeter of the pew end are available and recommended not only to provide a nice finished touch but also to protect the edge of the pew ends. Below are a couple of examples of custom routings. We will work with you to provide the exact design you are looking for.

HE 41

**RE 56** 

TINUOUS SOLID OAK BOOKRACK

Top view of standard 3-ply solid oak pew with shaper cut "A" on outside edge of pew end.

**Top view of standard** solid oak butcher block pew end with shaper cut "B" on outside edge of pew end. Many other shaper cuts are available.