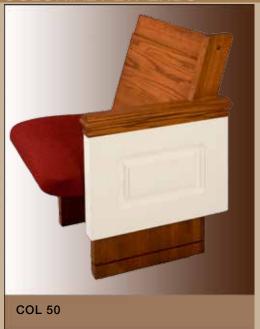

### **COLONIAL PEW ENDS**

Ratigan-Schottler provides a large selection of colonial pew ends in a choice of painted or stained finish. White painted ends are constructed using either solid Poplar or Birch. All ends come standard with a solid oak base and cap. We use no medium density fiberboard in our painted colonial pew ends.

Stained colonial ends are constructed out of solid oak.

Ratigan-Schottler provides a complete range of professional design services. All projects are field verified and detailed shop drawings are provided for your review and approval prior to the production of the furniture. This process assures that the completed installation of your beautiful furniture will be exactly as planned and will fit perfectly according to the seating plan. Great skill and care are taken by our installation crews to make sure aisles align properly and the completed installation is perfect. Our attention to every detail throughout the process guarantees that everything will be completed to your satisfaction.