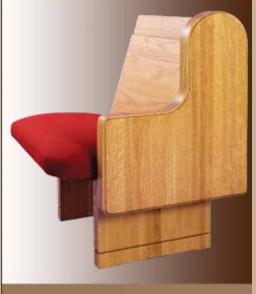

# SOLID OAK CANTILEVER PEW ENDS

CE 3 ROMAN

CE 9

**CE 12** 

**CE 13** 

**CE 45** 

**CE 46** 

**CE 55** 

**CE 56** 

Ratigan-Schottler provides an exceptional selection of beautiful solid oak pew ends to enhance the beauty of your church. This page and the following pages illustrate our standard solid oak pew ends. All ends are constructed out of the finest Northern grown solid Red Oak available. Any end can be modified to meet your design requirements.

All pew ends can be used on any pew body. Because all of our pew ends are constructed out of solid oak, special symbols and crosses can be routed into the pew end. Decorative shaper cuts, which are cut onto the outside or inside perimeter of the pew end are available and recommended not only to provide a nice finished touch but also to protect the edge of the pew ends. Below are a couple of examples of custom routings. We will work with you to provide the exact design you are looking for.