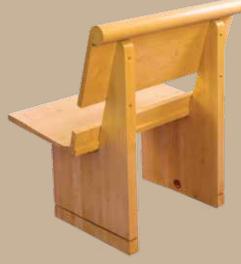

kneelers are also available.

3

with a solid oak back.

seating arrangement will work best for you.

PB-100 Custom Solid oak contoured seat with a solid oak open back. Shown here constructed out of solid select White Maple and a custom round caprail.

**CUSTOM CAP RAIL** 

**PB-100 CUSTOM REAR** 

Ratigan-Schottler produces a wide range of standard solid oak pew bodies. If you're not successful in finding what you are looking for in our catalog, or have a custom design in mind, we are experts in producing custom pew bodies from simple to complex.

PB-100 REAR

Solid oak contoured seat with a solid oak back. Shown here with optional open "H" supports.

Solid oak contoured seat with a solid oak open back.

PB-100 CUSTOM BUTCHER BLOCK

Solid oak contoured butcher block seat with solid oak open butcher block back.