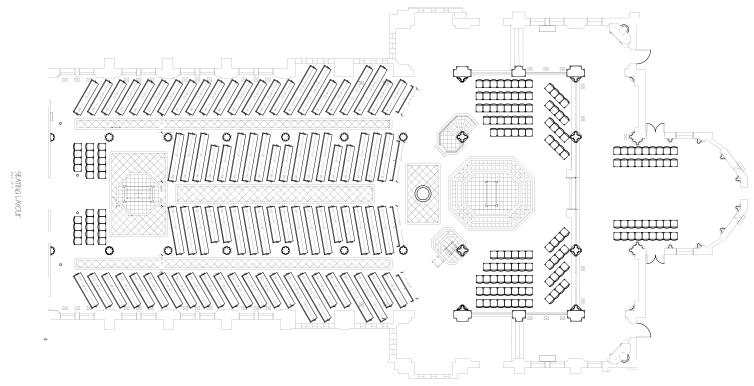

Stained colonial ends are constructed out of solid oak.

Ratigan-Schottler provides a complete range of professional design services. All projects are field verified and detailed shop drawings are provided for your review and approval prior to the production of the furniture. This process assures that the completed installation of your beautiful furniture will be exactly as planned and will fit perfectly according to the seating plan. Great skill and care are taken by our installation crews to make sure aisles align properly and the completed installation is perfect. Our attention to every detail throughout the process guarantees that everything will be completed to your satisfaction.