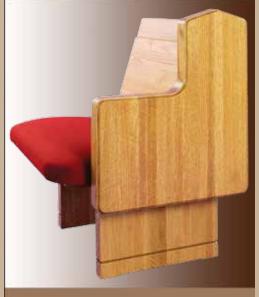

# SOLID OAK CANTILEVER PEW ENDS

CE 3 ROMAN

CE 9

**CE 12** 

**CE 13** 

**CE 45** 

**CE 46** 

**CE 55** 

**CE 56** 

Ratigan-Schottler provides an exceptional selection of beautiful solid oak pew ends to enhance the beauty of your church. This page and the following pages illustrate our standard solid oak pew ends. All ends are constructed out of the finest Northern grown solid Red Oak available. Any end can be modified to meet your design requirements.

All pew ends can be used on any pew body. Because all of our pew ends are constructed out of solid oak, special symbols and crosses can be routed into the pew end. Decorative shaper cuts, which are cut onto the outside or inside perimeter of the pew end are available and recommended not only to provide a nice finished touch but also to protect the edge of the pew ends. Below are a couple of examples of custom routings. We will work with you to provide the exact design you are looking for.