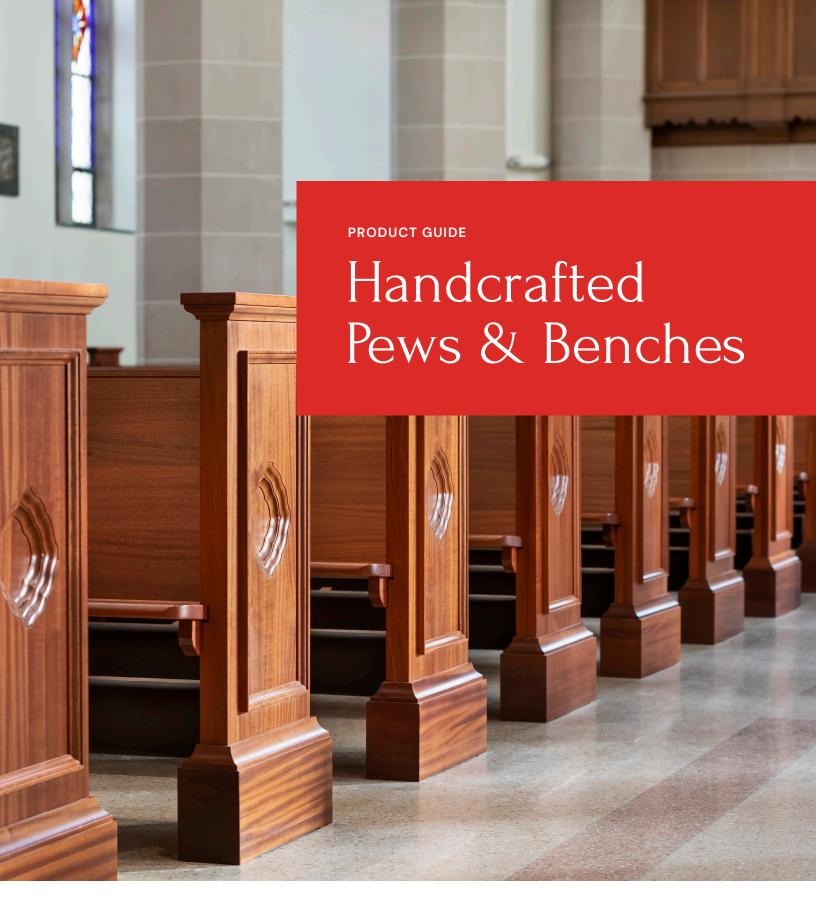

## ABOUT US

Founded in 1940 by Louie Schottler, Ratigan-Schottler Manufacturing has become the leading national supplier of solid oak pews, chairs, and chancel furniture. We are located in the beautiful rolling hills of southeast Nebraska, along the banks of the Blue River, just four miles from the Homestead

Quality, beauty and strength of construction have been the guiding principles of Ratigan-Schottler for over 70 years. It is our hope that you will find this catalog helpful in planning the furnishings for your new church or present house of worship. We would appreciate the opportunity of submitting our designs and estimated costs, or a proposal based on the design of your architect or designer. Please contact us on our toll free line listed below for the name of our factory representative for your area. Our focus is your complete satisfaction.