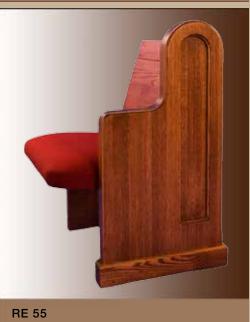

# SOLID OAK CANTILEVER PEW ENDS

CE 3 ROMAN

CE 9

**CE 12** 

**CE 13** 

**CE 45** 

**CE 46** 

**CE 55** 

**CE 56** 

Ratigan-Schottler provides an exceptional selection of beautiful solid oak pew ends to enhance the beauty of your church. This page and the following pages illustrate our standard solid oak pew ends. All ends are constructed out of the finest Northern grown solid Red Oak available. Any end can be modified to meet your design requirements.

All pew ends can be used on any pew body. Because all of our pew ends are constructed out of solid oak, special symbols and crosses can be routed into the pew end. Decorative shaper cuts, which are cut onto the outside or inside perimeter of the pew end are available and recommended not only to provide a nice finished touch but also to protect the edge of the pew ends. Below are a couple of examples of custom routings. We will work with you to provide the exact design you are looking for.