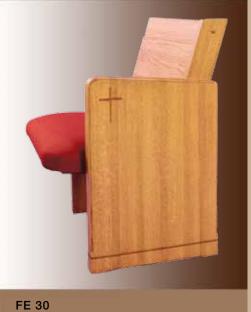

**CE 56** 

Ratigan-Schottler provides an exceptional selection of beautiful solid oak pew ends to enhance the beauty of your church. This page and the following pages illustrate our standard solid oak pew ends. All ends are constructed out of the finest Northern grown solid Red Oak available. Any end can be modified to meet your design requirements.

All pew ends can be used on any pew body. Because all of our pew ends are constructed out of solid oak, special symbols and crosses can be routed into the pew end. Decorative shaper cuts, which are cut onto the outside or inside perimeter of the pew end are available and recommended not only to provide a nice finished touch but also to protect the edge of the pew ends. Below are a couple of examples of custom routings. We will work with you to provide the exact design you are looking for.