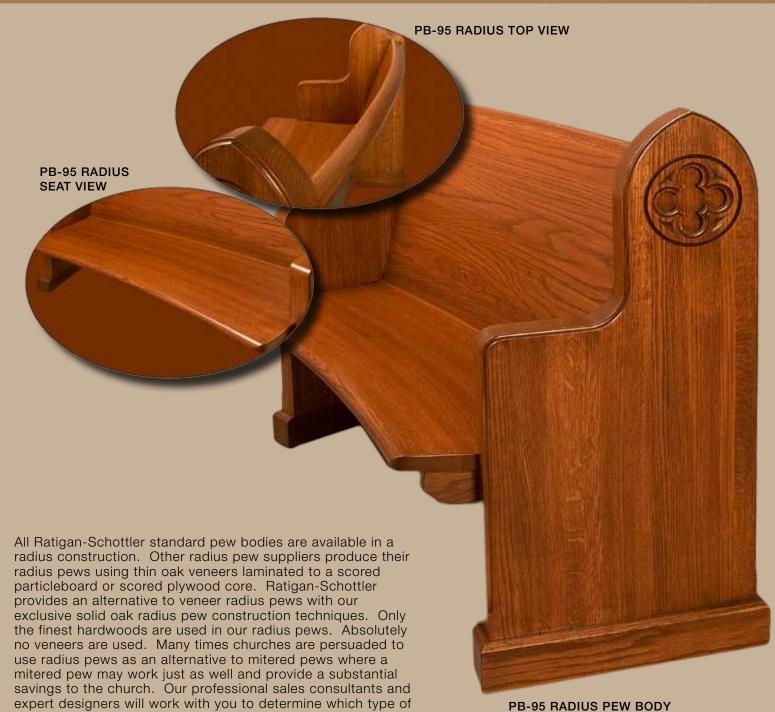

kneelers are also available.

3

with a solid oak back.

seating arrangement will work best for you.

PB-100 Custom Solid oak contoured seat with a solid oak open back. Shown here constructed out of solid select White Maple and a custom round caprail.

**CUSTOM CAP RAIL** 

**PB-100 CUSTOM REAR** 

Ratigan-Schottler produces a wide range of standard solid oak pew bodies. If you're not successful in finding what you are looking for in our catalog, or have a custom design in mind, we are experts in producing custom pew bodies from simple to complex.