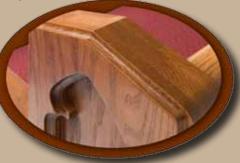

All pew ends can be used on any pew body. Because all of our pew ends are constructed out of solid oak, special symbols and crosses can be routed into the pew end. Decorative shaper cuts, which are cut onto the outside or inside perimeter of the pew end are available and recommended not only to provide a nice finished touch but also to protect the edge of the pew ends. Below are a couple of examples of custom routings. We will work with you to provide the exact design you are looking for.