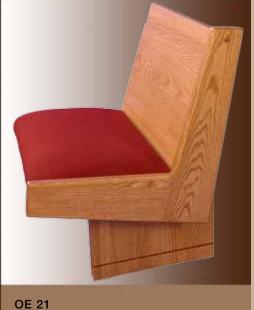

1-800-383-1000

**CUSTOM** 

PB-60 C

3-1/2" cushioned upholstered seat with a contoured solid oak back.

Ratigan-Schottler offers a complete line of beautifully crafted solid Red Oak pews. All of our pew designs can be custom modified to meet your design requirements. Although Red Oak has been the traditional choice for church furniture because of its natural beauty, strength and durability, other hardwoods can be used such as: Maple, Cherry, Mahogany, Birch, along with many others.

All pews come with many standard features including solid oak continuous rear mounted bookracks, solid oak end and center supports and a choice of solid oak pew ends. All pews with upholstery have been engineered with removable seats and backs for easy future reupholstering.