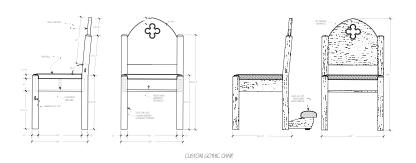

1-800-383-1000

**CUSTOM** 

PB-60 C

3-1/2" cushioned upholstered seat with a contoured solid oak back.

Ratigan-Schottler offers a complete line of beautifully crafted solid Red Oak pews. All of our pew designs can be custom modified to meet your design requirements. Although Red Oak has been the traditional choice for church furniture because of its natural beauty, strength and durability, other hardwoods can be used such as: Maple, Cherry, Mahogany, Birch, along with many others.

kneelers are also available.

3

with a solid oak back.

seating arrangement will work best for you.

PB-100 Custom Solid oak contoured seat with a solid oak open back. Shown here constructed out of solid select White Maple and a custom round caprail.