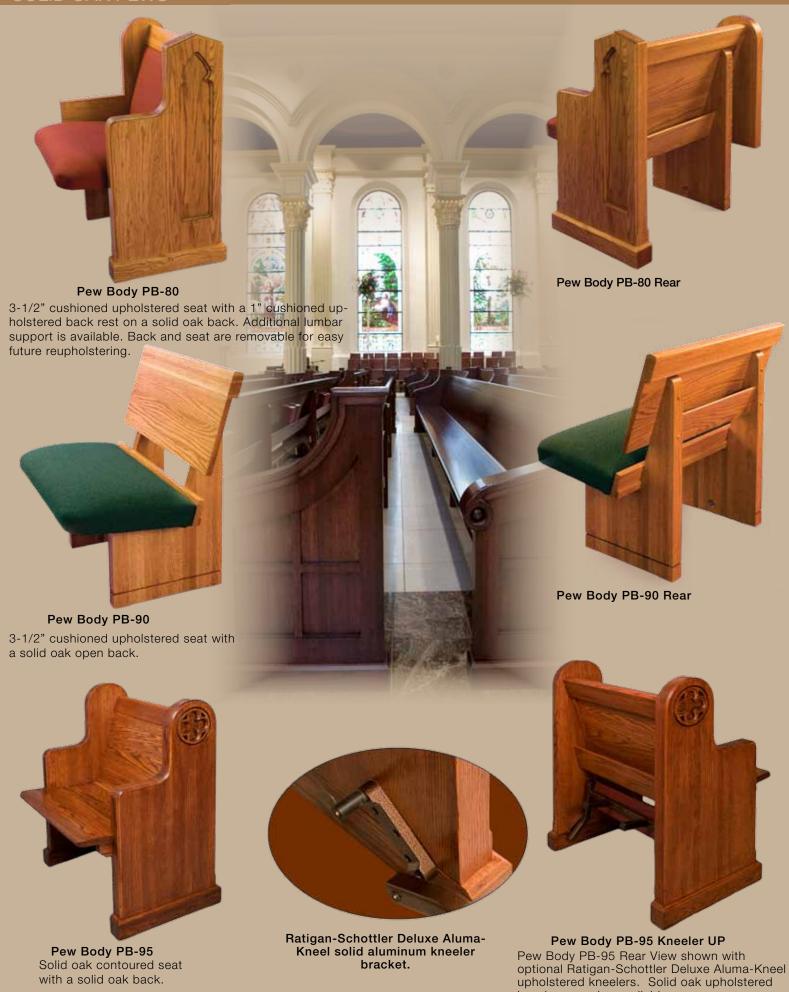

All pews come with many standard features including solid oak continuous rear mounted bookracks, solid oak end and center supports and a choice of solid oak pew ends. All pews with upholstery have been engineered with removable seats and backs for easy future reupholstering.

kneelers are also available.

3

with a solid oak back.

seating arrangement will work best for you.

PB-100 Custom Solid oak contoured seat with a solid oak open back. Shown here constructed out of solid select White Maple and a custom round caprail.

**CUSTOM CAP RAIL** 

**PB-100 CUSTOM REAR** 

Ratigan-Schottler produces a wide range of standard solid oak pew bodies. If you're not successful in finding what you are looking for in our catalog, or have a custom design in mind, we are experts in producing custom pew bodies from simple to complex.

PB-100 REAR

Solid oak contoured seat with a solid oak back. Shown here with optional open "H" supports.

Solid oak contoured seat with a solid oak open back.

PB-100 CUSTOM BUTCHER BLOCK

Solid oak contoured butcher block seat with solid oak open butcher block back.