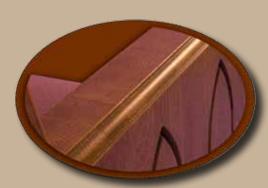

All pew ends can be used on any pew body. Because all of our pew ends are constructed out of solid oak, special symbols and crosses can be routed into the pew end. Decorative shaper cuts, which are cut onto the outside or inside perimeter of the pew end are available and recommended not only to provide a nice finished touch but also to protect the edge of the pew ends. Below are a couple of examples of custom routings. We will work with you to provide the exact design you are looking for.