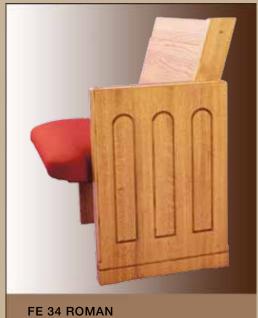

# SOLID OAK CANTILEVER PEW ENDS

CE 3 ROMAN

CE 9

**CE 12** 

**CE 13** 

**CE 45** 

**CE 46** 

**CE 55** 

**CE 56** 

Ratigan-Schottler provides an exceptional selection of beautiful solid oak pew ends to enhance the beauty of your church. This page and the following pages illustrate our standard solid oak pew ends. All ends are constructed out of the finest Northern grown solid Red Oak available. Any end can be modified to meet your design requirements.

All pew ends can be used on any pew body. Because all of our pew ends are constructed out of solid oak, special symbols and crosses can be routed into the pew end. Decorative shaper cuts, which are cut onto the outside or inside perimeter of the pew end are available and recommended not only to provide a nice finished touch but also to protect the edge of the pew ends. Below are a couple of examples of custom routings. We will work with you to provide the exact design you are looking for.