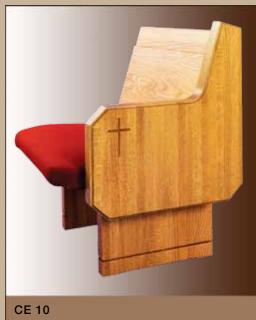

# SOLID OAK CANTILEVER PEW ENDS

CE 3 ROMAN

CE 9

**CE 12** 

**CE 13** 

**CE 45** 

**CE 46** 

**CE 55** 

**CE 56** 

Ratigan-Schottler provides an exceptional selection of beautiful solid oak pew ends to enhance the beauty of your church. This page and the following pages illustrate our standard solid oak pew ends. All ends are constructed out of the finest Northern grown solid Red Oak available. Any end can be modified to meet your design requirements.

All pew ends can be used on any pew body. Because all of our pew ends are constructed out of solid oak, special symbols and crosses can be routed into the pew end. Decorative shaper cuts, which are cut onto the outside or inside perimeter of the pew end are available and recommended not only to provide a nice finished touch but also to protect the edge of the pew ends. Below are a couple of examples of custom routings. We will work with you to provide the exact design you are looking for.