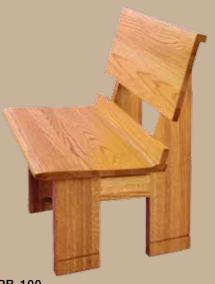

kneelers are also available.

3

with a solid oak back.

seating arrangement will work best for you.

PB-100 Custom Solid oak contoured seat with a solid oak open back. Shown here constructed out of solid select White Maple and a custom round caprail.

PB-100 REAR

Solid oak contoured seat with a solid oak back. Shown here with optional open "H" supports.

Solid oak contoured seat with a solid oak open back.

PB-100 CUSTOM BUTCHER BLOCK

Solid oak contoured butcher block seat with solid oak open butcher block back.