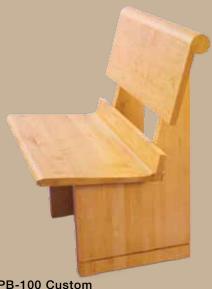

kneelers are also available.

3

with a solid oak back.

seating arrangement will work best for you.

PB-100 Custom Solid oak contoured seat with a solid oak open back. Shown here constructed out of solid select White Maple and a custom round caprail.

**CUSTOM CAP RAIL** 

**PB-100 CUSTOM REAR** 

Ratigan-Schottler produces a wide range of standard solid oak pew bodies. If you're not successful in finding what you are looking for in our catalog, or have a custom design in mind, we are experts in producing custom pew bodies from simple to complex.

PB-100 REAR

Solid oak contoured seat with a solid oak back. Shown here with optional open "H" supports.

Solid oak contoured seat with a solid oak open back.

PB-100 CUSTOM BUTCHER BLOCK

Solid oak contoured butcher block seat with solid oak open butcher block back.