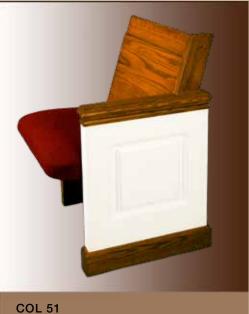

### **COLONIAL PEW ENDS**

Ratigan-Schottler provides a large selection of colonial pew ends in a choice of painted or stained finish. White painted ends are constructed using either solid Poplar or Birch. All ends come standard with a solid oak base and cap. We use no medium density fiberboard in our painted colonial pew ends.

Stained colonial ends are constructed out of solid oak.

Ratigan-Schottler provides a complete range of professional design services. All projects are field verified and detailed shop drawings are provided for your review and approval prior to the production of the furniture. This process assures that the completed installation of your beautiful furniture will be exactly as planned and will fit perfectly according to the seating plan. Great skill and care are taken by our installation crews to make sure aisles align properly and the completed installation is perfect. Our attention to every detail throughout the process guarantees that everything will be completed to your satisfaction.