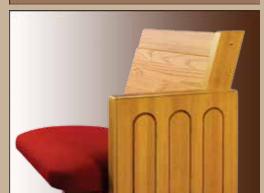

# SOLID OAK CANTILEVER PEW ENDS

CE 3 ROMAN

CE 9

**CE 12** 

**CE 13** 

**CE 45** 

**CE 46** 

**CE 55** 

**CE 56** 

Ratigan-Schottler provides an exceptional selection of beautiful solid oak pew ends to enhance the beauty of your church. This page and the following pages illustrate our standard solid oak pew ends. All ends are constructed out of the finest Northern grown solid Red Oak available. Any end can be modified to meet your design requirements.

All pew ends can be used on any pew body. Because all of our pew ends are constructed out of solid oak, special symbols and crosses can be routed into the pew end. Decorative shaper cuts, which are cut onto the outside or inside perimeter of the pew end are available and recommended not only to provide a nice finished touch but also to protect the edge of the pew ends. Below are a couple of examples of custom routings. We will work with you to provide the exact design you are looking for.