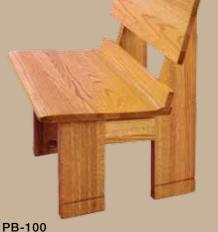

kneelers are also available.

3

with a solid oak back.

seating arrangement will work best for you.

PB-100 Custom Solid oak contoured seat with a solid oak open back. Shown here constructed out of solid select White Maple and a custom round caprail.

PB-100 REAR

Solid oak contoured seat with a solid oak back. Shown here with optional open "H" supports.

Solid oak contoured seat with a solid oak open back.

PB-100 CUSTOM BUTCHER BLOCK

Solid oak contoured butcher block seat with solid oak open butcher block back.