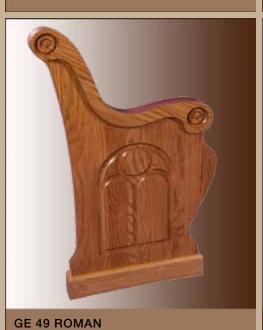

# SOLID OAK CANTILEVER PEW ENDS

CE 3 ROMAN

CE 9

**CE 12** 

**CE 13** 

**CE 45** 

**CE 46** 

**CE 55** 

**CE 56** 

Ratigan-Schottler provides an exceptional selection of beautiful solid oak pew ends to enhance the beauty of your church. This page and the following pages illustrate our standard solid oak pew ends. All ends are constructed out of the finest Northern grown solid Red Oak available. Any end can be modified to meet your design requirements.

All pew ends can be used on any pew body. Because all of our pew ends are constructed out of solid oak, special symbols and crosses can be routed into the pew end. Decorative shaper cuts, which are cut onto the outside or inside perimeter of the pew end are available and recommended not only to provide a nice finished touch but also to protect the edge of the pew ends. Below are a couple of examples of custom routings. We will work with you to provide the exact design you are looking for.