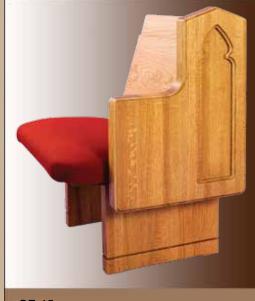

# SOLID OAK CANTILEVER PEW ENDS

CE 3 ROMAN

CE 9

**CE 12** 

**CE 13** 

**CE 45** 

**CE 46** 

**CE 55** 

**CE 56** 

Ratigan-Schottler provides an exceptional selection of beautiful solid oak pew ends to enhance the beauty of your church. This page and the following pages illustrate our standard solid oak pew ends. All ends are constructed out of the finest Northern grown solid Red Oak available. Any end can be modified to meet your design requirements.

All pew ends can be used on any pew body. Because all of our pew ends are constructed out of solid oak, special symbols and crosses can be routed into the pew end. Decorative shaper cuts, which are cut onto the outside or inside perimeter of the pew end are available and recommended not only to provide a nice finished touch but also to protect the edge of the pew ends. Below are a couple of examples of custom routings. We will work with you to provide the exact design you are looking for.