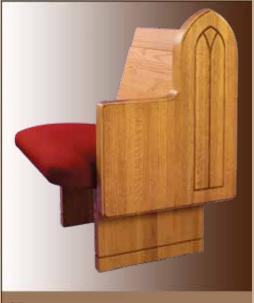

# SOLID OAK CANTILEVER PEW ENDS

CE 3 ROMAN

CE 9

**CE 12** 

**CE 13** 

**CE 45** 

**CE 46** 

**CE 55** 

**CE 56** 

Ratigan-Schottler provides an exceptional selection of beautiful solid oak pew ends to enhance the beauty of your church. This page and the following pages illustrate our standard solid oak pew ends. All ends are constructed out of the finest Northern grown solid Red Oak available. Any end can be modified to meet your design requirements.

All pew ends can be used on any pew body. Because all of our pew ends are constructed out of solid oak, special symbols and crosses can be routed into the pew end. Decorative shaper cuts, which are cut onto the outside or inside perimeter of the pew end are available and recommended not only to provide a nice finished touch but also to protect the edge of the pew ends. Below are a couple of examples of custom routings. We will work with you to provide the exact design you are looking for.