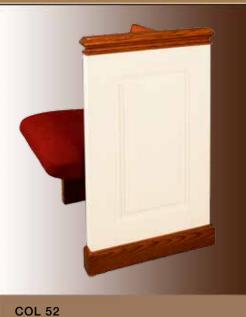

### **COLONIAL PEW ENDS**

Ratigan-Schottler provides a large selection of colonial pew ends in a choice of painted or stained finish. White painted ends are constructed using either solid Poplar or Birch. All ends come standard with a solid oak base and cap. We use no medium density fiberboard in our painted colonial pew ends.

Stained colonial ends are constructed out of solid oak.

Ratigan-Schottler provides a complete range of professional design services. All projects are field verified and detailed shop drawings are provided for your review and approval prior to the production of the furniture. This process assures that the completed installation of your beautiful furniture will be exactly as planned and will fit perfectly according to the seating plan. Great skill and care are taken by our installation crews to make sure aisles align properly and the completed installation is perfect. Our attention to every detail throughout the process guarantees that everything will be completed to your satisfaction.