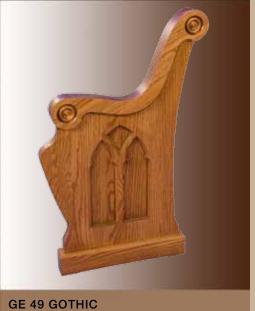

# SOLID OAK CANTILEVER PEW ENDS

CE 3 ROMAN

CE 9

**CE 12** 

**CE 13** 

**CE 45** 

**CE 46** 

**CE 55** 

**CE 56** 

Ratigan-Schottler provides an exceptional selection of beautiful solid oak pew ends to enhance the beauty of your church. This page and the following pages illustrate our standard solid oak pew ends. All ends are constructed out of the finest Northern grown solid Red Oak available. Any end can be modified to meet your design requirements.

All pew ends can be used on any pew body. Because all of our pew ends are constructed out of solid oak, special symbols and crosses can be routed into the pew end. Decorative shaper cuts, which are cut onto the outside or inside perimeter of the pew end are available and recommended not only to provide a nice finished touch but also to protect the edge of the pew ends. Below are a couple of examples of custom routings. We will work with you to provide the exact design you are looking for.