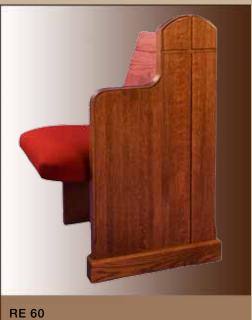

# SOLID OAK CANTILEVER PEW ENDS

CE 3 ROMAN

CE 9

**CE 12** 

**CE 13** 

**CE 45** 

**CE 46** 

**CE 55** 

**CE 56** 

Ratigan-Schottler provides an exceptional selection of beautiful solid oak pew ends to enhance the beauty of your church. This page and the following pages illustrate our standard solid oak pew ends. All ends are constructed out of the finest Northern grown solid Red Oak available. Any end can be modified to meet your design requirements.

All pew ends can be used on any pew body. Because all of our pew ends are constructed out of solid oak, special symbols and crosses can be routed into the pew end. Decorative shaper cuts, which are cut onto the outside or inside perimeter of the pew end are available and recommended not only to provide a nice finished touch but also to protect the edge of the pew ends. Below are a couple of examples of custom routings. We will work with you to provide the exact design you are looking for.