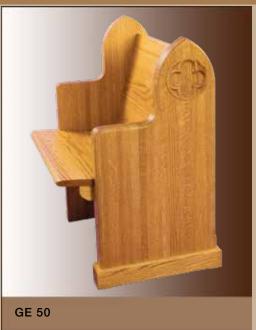

# SOLID OAK CANTILEVER PEW ENDS

CE 3 ROMAN

CE 9

**CE 12** 

**CE 13** 

**CE 45** 

**CE 46** 

**CE 55** 

**CE 56** 

Ratigan-Schottler provides an exceptional selection of beautiful solid oak pew ends to enhance the beauty of your church. This page and the following pages illustrate our standard solid oak pew ends. All ends are constructed out of the finest Northern grown solid Red Oak available. Any end can be modified to meet your design requirements.

All pew ends can be used on any pew body. Because all of our pew ends are constructed out of solid oak, special symbols and crosses can be routed into the pew end. Decorative shaper cuts, which are cut onto the outside or inside perimeter of the pew end are available and recommended not only to provide a nice finished touch but also to protect the edge of the pew ends. Below are a couple of examples of custom routings. We will work with you to provide the exact design you are looking for.