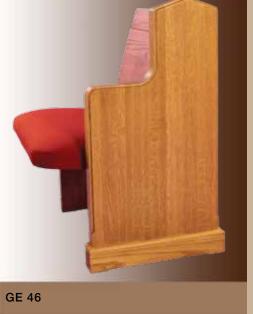

# SOLID OAK CANTILEVER PEW ENDS

CE 3 ROMAN

CE 9

**CE 12** 

**CE 13** 

**CE 45** 

**CE 46** 

**CE 55** 

**CE 56** 

Ratigan-Schottler provides an exceptional selection of beautiful solid oak pew ends to enhance the beauty of your church. This page and the following pages illustrate our standard solid oak pew ends. All ends are constructed out of the finest Northern grown solid Red Oak available. Any end can be modified to meet your design requirements.

All pew ends can be used on any pew body. Because all of our pew ends are constructed out of solid oak, special symbols and crosses can be routed into the pew end. Decorative shaper cuts, which are cut onto the outside or inside perimeter of the pew end are available and recommended not only to provide a nice finished touch but also to protect the edge of the pew ends. Below are a couple of examples of custom routings. We will work with you to provide the exact design you are looking for.