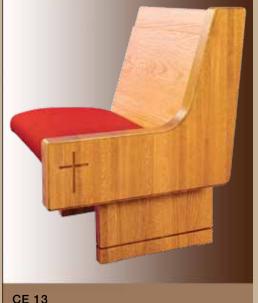

# SOLID OAK CANTILEVER PEW ENDS

CE 3 ROMAN

CE 9

**CE 12** 

**CE 13** 

**CE 45** 

**CE 46** 

**CE 55** 

**CE 56** 

Ratigan-Schottler provides an exceptional selection of beautiful solid oak pew ends to enhance the beauty of your church. This page and the following pages illustrate our standard solid oak pew ends. All ends are constructed out of the finest Northern grown solid Red Oak available. Any end can be modified to meet your design requirements.

All pew ends can be used on any pew body. Because all of our pew ends are constructed out of solid oak, special symbols and crosses can be routed into the pew end. Decorative shaper cuts, which are cut onto the outside or inside perimeter of the pew end are available and recommended not only to provide a nice finished touch but also to protect the edge of the pew ends. Below are a couple of examples of custom routings. We will work with you to provide the exact design you are looking for.