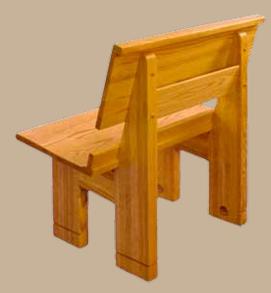

kneelers are also available.

3

with a solid oak back.

seating arrangement will work best for you.

PB-100 Custom Solid oak contoured seat with a solid oak open back. Shown here constructed out of solid select White Maple and a custom round caprail.

**CUSTOM CAP RAIL** 

**PB-100 CUSTOM REAR** 

Ratigan-Schottler produces a wide range of standard solid oak pew bodies. If you're not successful in finding what you are looking for in our catalog, or have a custom design in mind, we are experts in producing custom pew bodies from simple to complex.