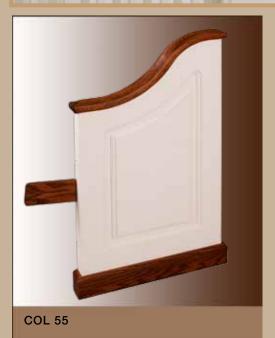

### **COLONIAL PEW ENDS**

Ratigan-Schottler provides a large selection of colonial pew ends in a choice of painted or stained finish. White painted ends are constructed using either solid Poplar or Birch. All ends come standard with a solid oak base and cap. We use no medium density fiberboard in our painted colonial pew ends.

Stained colonial ends are constructed out of solid oak.

Ratigan-Schottler provides a complete range of professional design services. All projects are field verified and detailed shop drawings are provided for your review and approval prior to the production of the furniture. This process assures that the completed installation of your beautiful furniture will be exactly as planned and will fit perfectly according to the seating plan. Great skill and care are taken by our installation crews to make sure aisles align properly and the completed installation is perfect. Our attention to every detail throughout the process guarantees that everything will be completed to your satisfaction.