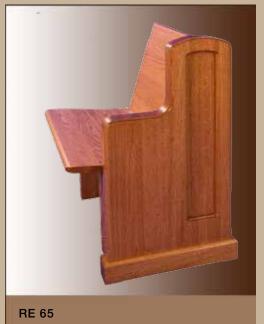

# SOLID OAK CANTILEVER PEW ENDS

CE 3 ROMAN

CE 9

**CE 12** 

**CE 13** 

**CE 45** 

**CE 46** 

**CE 55** 

**CE 56** 

Ratigan-Schottler provides an exceptional selection of beautiful solid oak pew ends to enhance the beauty of your church. This page and the following pages illustrate our standard solid oak pew ends. All ends are constructed out of the finest Northern grown solid Red Oak available. Any end can be modified to meet your design requirements.

All pew ends can be used on any pew body. Because all of our pew ends are constructed out of solid oak, special symbols and crosses can be routed into the pew end. Decorative shaper cuts, which are cut onto the outside or inside perimeter of the pew end are available and recommended not only to provide a nice finished touch but also to protect the edge of the pew ends. Below are a couple of examples of custom routings. We will work with you to provide the exact design you are looking for.