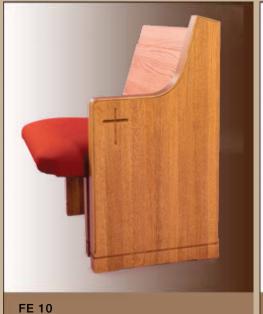

**CE 56** 

Ratigan-Schottler provides an exceptional selection of beautiful solid oak pew ends to enhance the beauty of your church. This page and the following pages illustrate our standard solid oak pew ends. All ends are constructed out of the finest Northern grown solid Red Oak available. Any end can be modified to meet your design requirements.

All pew ends can be used on any pew body. Because all of our pew ends are constructed out of solid oak, special symbols and crosses can be routed into the pew end. Decorative shaper cuts, which are cut onto the outside or inside perimeter of the pew end are available and recommended not only to provide a nice finished touch but also to protect the edge of the pew ends. Below are a couple of examples of custom routings. We will work with you to provide the exact design you are looking for.