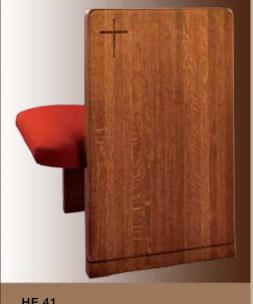

HE 41

**RE 56** 

TINUOUS SOLID OAK BOOKRACK

Top view of standard 3-ply solid oak pew with shaper cut "A" on outside edge of pew end.

**Top view of standard** solid oak butcher block pew end with shaper cut "B" on outside edge of pew end. Many other shaper cuts are available.