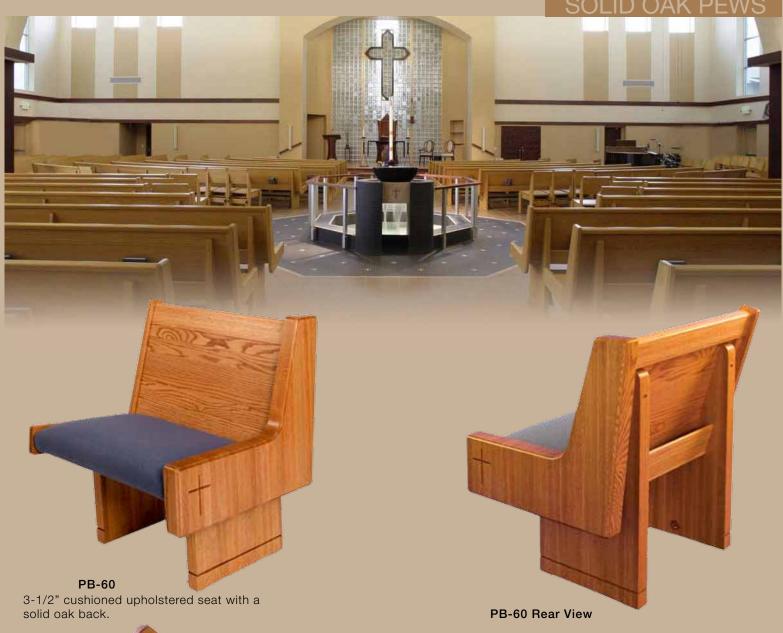

1-800-383-1000

**CUSTOM** 

PB-60 C

3-1/2" cushioned upholstered seat with a contoured solid oak back.

Ratigan-Schottler offers a complete line of beautifully crafted solid Red Oak pews. All of our pew designs can be custom modified to meet your design requirements. Although Red Oak has been the traditional choice for church furniture because of its natural beauty, strength and durability, other hardwoods can be used such as: Maple, Cherry, Mahogany, Birch, along with many others.

All pews come with many standard features including solid oak continuous rear mounted bookracks, solid oak end and center supports and a choice of solid oak pew ends. All pews with upholstery have been engineered with removable seats and backs for easy future reupholstering.