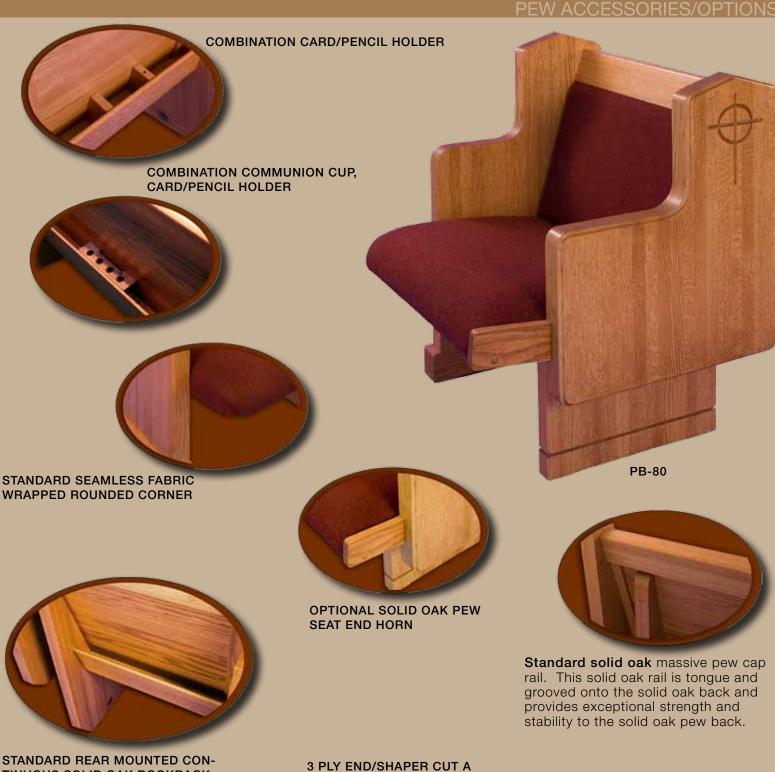

All pews come with many standard features including solid oak continuous rear mounted bookracks, solid oak end and center supports and a choice of solid oak pew ends. All pews with upholstery have been engineered with removable seats and backs for easy future reupholstering.

**CE 56** 

Ratigan-Schottler provides an exceptional selection of beautiful solid oak pew ends to enhance the beauty of your church. This page and the following pages illustrate our standard solid oak pew ends. All ends are constructed out of the finest Northern grown solid Red Oak available. Any end can be modified to meet your design requirements.

All pew ends can be used on any pew body. Because all of our pew ends are constructed out of solid oak, special symbols and crosses can be routed into the pew end. Decorative shaper cuts, which are cut onto the outside or inside perimeter of the pew end are available and recommended not only to provide a nice finished touch but also to protect the edge of the pew ends. Below are a couple of examples of custom routings. We will work with you to provide the exact design you are looking for.

HE 41

**RE 56** 

TINUOUS SOLID OAK BOOKRACK

Top view of standard 3-ply solid oak pew with shaper cut "A" on outside edge of pew end.

**Top view of standard** solid oak butcher block pew end with shaper cut "B" on outside edge of pew end. Many other shaper cuts are available.