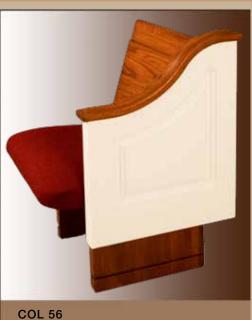

**CE 56** 

Ratigan-Schottler provides an exceptional selection of beautiful solid oak pew ends to enhance the beauty of your church. This page and the following pages illustrate our standard solid oak pew ends. All ends are constructed out of the finest Northern grown solid Red Oak available. Any end can be modified to meet your design requirements.

### **COLONIAL PEW ENDS**

Ratigan-Schottler provides a large selection of colonial pew ends in a choice of painted or stained finish. White painted ends are constructed using either solid Poplar or Birch. All ends come standard with a solid oak base and cap. We use no medium density fiberboard in our painted colonial pew ends.

Stained colonial ends are constructed out of solid oak.

Ratigan-Schottler provides a complete range of professional design services. All projects are field verified and detailed shop drawings are provided for your review and approval prior to the production of the furniture. This process assures that the completed installation of your beautiful furniture will be exactly as planned and will fit perfectly according to the seating plan. Great skill and care are taken by our installation crews to make sure aisles align properly and the completed installation is perfect. Our attention to every detail throughout the process guarantees that everything will be completed to your satisfaction.