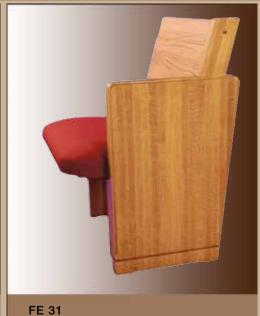

**CE 56** 

Ratigan-Schottler provides an exceptional selection of beautiful solid oak pew ends to enhance the beauty of your church. This page and the following pages illustrate our standard solid oak pew ends. All ends are constructed out of the finest Northern grown solid Red Oak available. Any end can be modified to meet your design requirements.

All pew ends can be used on any pew body. Because all of our pew ends are constructed out of solid oak, special symbols and crosses can be routed into the pew end. Decorative shaper cuts, which are cut onto the outside or inside perimeter of the pew end are available and recommended not only to provide a nice finished touch but also to protect the edge of the pew ends. Below are a couple of examples of custom routings. We will work with you to provide the exact design you are looking for.