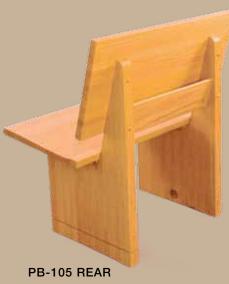

PB-100 REAR

Solid oak contoured seat with a solid oak back. Shown here with optional open "H" supports.

Solid oak contoured seat with a solid oak open back.

PB-100 CUSTOM BUTCHER BLOCK

Solid oak contoured butcher block seat with solid oak open butcher block back.