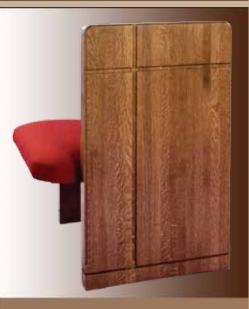

# SOLID OAK CANTILEVER PEW ENDS

CE 3 ROMAN

CE 9

**CE 12** 

**CE 13** 

**CE 45** 

**CE 46** 

**CE 55** 

**CE 56** 

Ratigan-Schottler provides an exceptional selection of beautiful solid oak pew ends to enhance the beauty of your church. This page and the following pages illustrate our standard solid oak pew ends. All ends are constructed out of the finest Northern grown solid Red Oak available. Any end can be modified to meet your design requirements.

All pew ends can be used on any pew body. Because all of our pew ends are constructed out of solid oak, special symbols and crosses can be routed into the pew end. Decorative shaper cuts, which are cut onto the outside or inside perimeter of the pew end are available and recommended not only to provide a nice finished touch but also to protect the edge of the pew ends. Below are a couple of examples of custom routings. We will work with you to provide the exact design you are looking for.