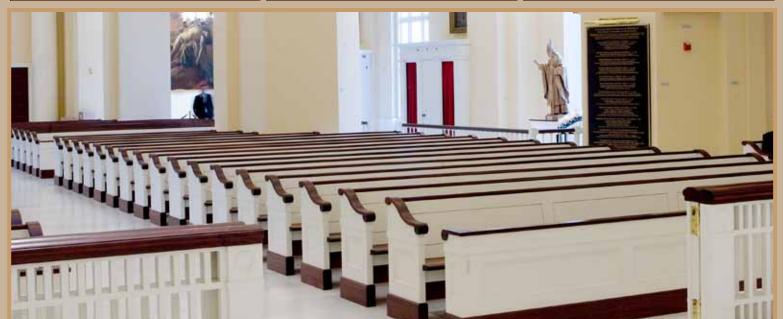

1-800-383-1000

**CUSTOM** 

PB-60 C

3-1/2" cushioned upholstered seat with a contoured solid oak back.

Ratigan-Schottler offers a complete line of beautifully crafted solid Red Oak pews. All of our pew designs can be custom modified to meet your design requirements. Although Red Oak has been the traditional choice for church furniture because of its natural beauty, strength and durability, other hardwoods can be used such as: Maple, Cherry, Mahogany, Birch, along with many others.

All pews come with many standard features including solid oak continuous rear mounted bookracks, solid oak end and center supports and a choice of solid oak pew ends. All pews with upholstery have been engineered with removable seats and backs for easy future reupholstering.