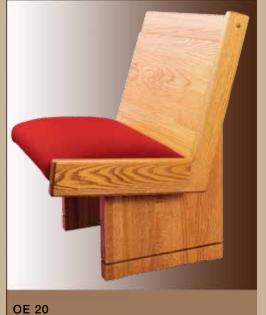

# SOLID OAK CANTILEVER PEW ENDS

CE 3 ROMAN

CE 9

**CE 12** 

**CE 13** 

**CE 45** 

**CE 46** 

**CE 55** 

**CE 56** 

Ratigan-Schottler provides an exceptional selection of beautiful solid oak pew ends to enhance the beauty of your church. This page and the following pages illustrate our standard solid oak pew ends. All ends are constructed out of the finest Northern grown solid Red Oak available. Any end can be modified to meet your design requirements.

All pew ends can be used on any pew body. Because all of our pew ends are constructed out of solid oak, special symbols and crosses can be routed into the pew end. Decorative shaper cuts, which are cut onto the outside or inside perimeter of the pew end are available and recommended not only to provide a nice finished touch but also to protect the edge of the pew ends. Below are a couple of examples of custom routings. We will work with you to provide the exact design you are looking for.