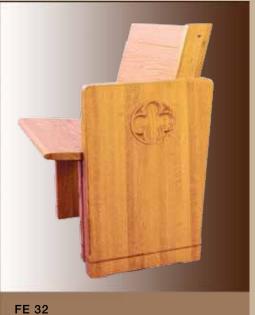

# SOLID OAK CANTILEVER PEW ENDS

CE 3 ROMAN

CE 9

**CE 12** 

**CE 13** 

**CE 45** 

**CE 46** 

**CE 55** 

**CE 56** 

Ratigan-Schottler provides an exceptional selection of beautiful solid oak pew ends to enhance the beauty of your church. This page and the following pages illustrate our standard solid oak pew ends. All ends are constructed out of the finest Northern grown solid Red Oak available. Any end can be modified to meet your design requirements.

All pew ends can be used on any pew body. Because all of our pew ends are constructed out of solid oak, special symbols and crosses can be routed into the pew end. Decorative shaper cuts, which are cut onto the outside or inside perimeter of the pew end are available and recommended not only to provide a nice finished touch but also to protect the edge of the pew ends. Below are a couple of examples of custom routings. We will work with you to provide the exact design you are looking for.